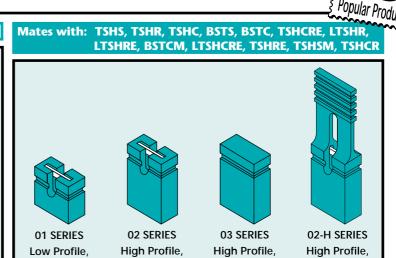

## .100"c.l. Shunts

Low Insertion

**Plating Options**  $T = 200\mu$  in tin/lead over entire pin  $G = 10\mu$  in gold contact area, gold flash on tail Other plating options available upon request **Shunt Style** Contact Withdrawl Force **Contact Insertion Force** 4 ounce (NOM) 4 ounce (NOM) 4 ounce (NOM) 4 ounce (NOM) 02 5 ounce (NOM) 7 ounce (NOM) 03 **Handle Option** 