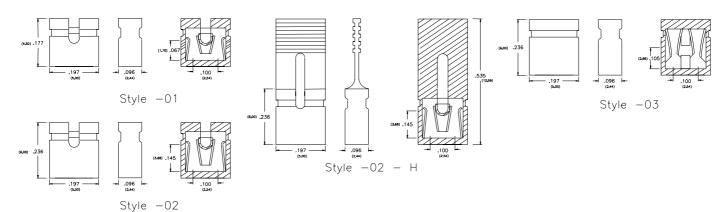

## .100"c.l. Shunts

Low Insertion

**Plating Options**  $T = 200\mu$  in tin/lead over entire pin  $G = 10\mu$  in gold contact area, gold flash on tail Other plating options available upon request **Shunt Style** Contact Withdrawl Force **Contact Insertion Force** 4 ounce (NOM) 4 ounce (NOM) 4 ounce (NOM) 4 ounce (NOM) 02 5 ounce (NOM) 7 ounce (NOM) 03 **Handle Option** 