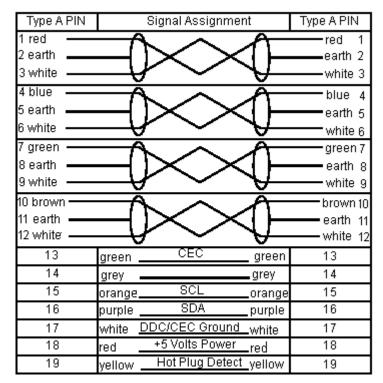

|                                | Farnell      | 22/09/09 | SCALE: NTS     | U.O.M.: mm |          | SHEET: 1    | OF | 2   |

| Pro-SIGNAL | PART NO. | REVISIONS |     |             |       |          |        |          |         |          |
|------------|----------|-----------|-----|-------------|-------|----------|--------|----------|---------|----------|
|            |          | ECN #     | REV | DESCRIPTION | DRAWN | DATE     | CHECKD | DATE     | APPRVD  | DATE     |
|            |          | -         | Α   | RELEASED    | Ramya | 08/09/09 | Jagan  | 08/09/09 | Farnell | 22/09/09 |
|            |          |           |     |             |       |          |        |          |         |          |

## Wiring Diagram



## Part Number Table

| Description    | Part Number |  |
|----------------|-------------|--|
| Lead, HDMI, 2m | PSG01095    |  |

http://www.farnell.com

http://www.newark.com

http://www.cpc.co.uk

| This data sheet and its contents (the "Information") belong to the Premier Farnell Group<br>(the "Group") or are licensed to it. No licence is granted for the use of it other than for