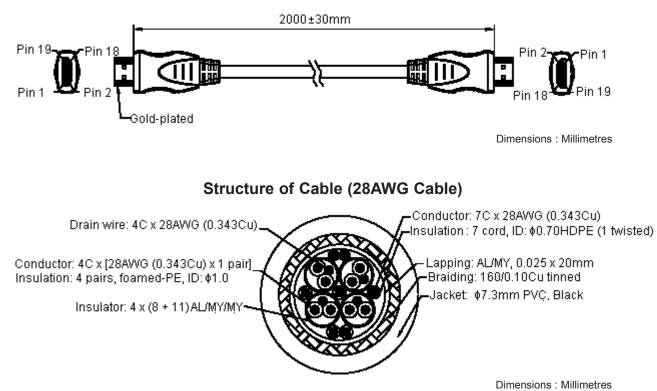

Production Outlines (Moulded HDMI 19 Pin Plug to Plug)

| believed to be accurate but the Group assumes no responsibility for its accuracy or<br>completeness, any error in or omission from it or for any use made of it. Users of this<br>data sheet should check for themselves the Information and the suitability of the prod-<br>ucts for their purpose and not make any assumptions based on information included or<br>omitted. Liability for loss or damage resulting from any reliance on the Information or<br>BOR REFERENCE. | TOLERANCES:                    | DRAWN BY:    | DATE:    | DRAWING TITLE: |            |          |             |    |     |
|--------------------------------------------------------------------------------------------------------------------------------------------------------------------------------------------------------------------------------------------------------------------------------------------------------------------------------------------------------------------------------------------------------------------------------------------------------------------------------|--------------------------------|--------------|----------|----------------|------------|----------|-------------|----|-----|
|                                                                                                                                                                                                                                                                                                                                                                                                                                                                                | UNLESS OTHERWISE<br>SPECIFIED, | Ramya        | 08/09/09 | ]              | - Plug     |          |             |    |     |
|                                                                                                                                                                                                                                                                                                                                                                                                                                                                                |                                | CHECKED BY:  | DATE:    | SIZE DWG NO.   |            | ELEC     | TRONIC FILE |    | REV |
|                                                                                                                                                                                                                                                                                                                                                                                                                                                                                | DIMENSIONS ARE                 | Jagan        | 08/09/09 | Δ              |            |          | 1734855 DWG |    | Α   |
|                                                                                                                                                                                                                                                                                                                                                                                                                                                                                | PURPOSES ONLY.                 | APPROVED BY: | DATE:    |                |            | <u> </u> |             |    |     |
|                                                                                                                                                                                                                                                                                                                                                                                                                                                                                |                                | Farnell      | 22/09/09 | SCALE: NTS     | U.O.M.: mm |          | SHEET: 1    | OF | 2   |