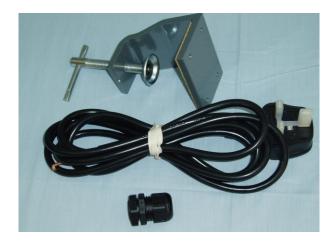

## Clamp Assembly UK Gunmetal Grey for Universal Base

The heavy duty extruded aluminium clamp is designed to be fitted to the universal base by for 4 screws which are supplied along with a 2.75 metre 3 core 1.00mm black cable and 20mm gland

Version: Clamp G/metal UK Order Code 00900

Dimensional Line Drawing of clamp when available

Material Extruded aluminium 7mm thick

Jaw Opening 6mm to 60mm

Trailing Cable 2.75mm long 1.00mm 3 core colour black

Cable Gland 20mm to suit above cable

Padding Fitted to underside of jaw to prevent surface marking

RHOS compliant not applicable WEE Compliant not applicable

Finish & Colour: Powder coated gunmetal grey