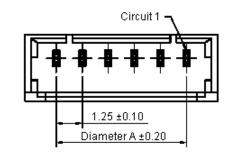

## **Specification Table**

| Number of Positions | f Positions A B |          | Part Number              |  |  |
|---------------------|-----------------|----------|--------------------------|--|--|
| 14                  | 16.25           | 19.25    | 1251SM-14                |  |  |
|                     |                 | <u> </u> | Dimensions : Millimetres |  |  |