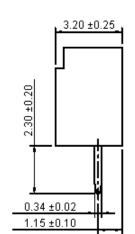

## **Specification Table**

| Number of Positions | f Positions A B |          | Part Number              |  |  |
|---------------------|-----------------|----------|--------------------------|--|--|
| 14                  | 16.25           | 19.25    | 1251SM-14                |  |  |
|                     |                 | <u> </u> | Dimensions : Millimetres |  |  |