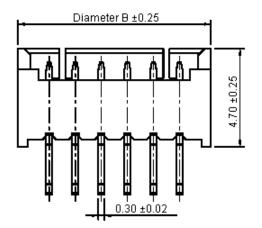

## **Specification Table**

| Number of Positions | f Positions A B |          | Part Number              |  |  |
|---------------------|-----------------|----------|--------------------------|--|--|
| 14                  | 16.25           | 19.25    | 1251SM-14                |  |  |
|                     |                 | <u> </u> | Dimensions : Millimetres |  |  |