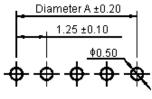

## **Specification Table**

| Number of Positions | f Positions A B |          | Part Number              |  |  |
|---------------------|-----------------|----------|--------------------------|--|--|
| 14                  | 16.25           | 19.25    | 1251SM-14                |  |  |
|                     |                 | <u> </u> | Dimensions : Millimetres |  |  |