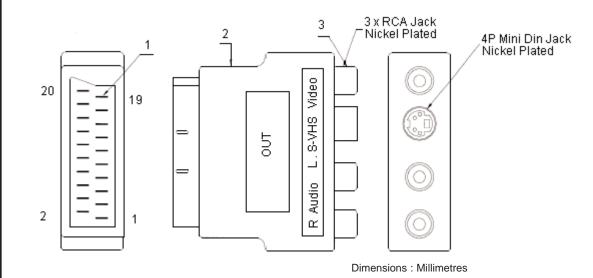

http://www.farnell.com

http://www.newark.com

http://www.cpc.co.uk

| (the Group) or are licensed to it, No licence is granted or the use of inder man for<br>information purposes in connection with the products to which it relates. No licence<br>of any intellectual property rights is granted. The information is subject to change with-<br>out notice and replaces all data sheets previously supplied. The Information supplied is<br>believed to be accurate but the Group assumes no responsibility for its accuracy or<br>completeness, any error in or omission from it or for any use made of it. Users of this<br>data sheet should check for themselves the Information and the suitability of the prod- | TOLERANCES:                                                                         | DRAWN BY:    | DATE:    | DRAWING TITLE:                         |            |                 |          |  |
|-----------------------------------------------------------------------------------------------------------------------------------------------------------------------------------------------------------------------------------------------------------------------------------------------------------------------------------------------------------------------------------------------------------------------------------------------------------------------------------------------------------------------------------------------------------------------------------------------------------------------------------------------------|-------------------------------------------------------------------------------------|--------------|----------|----------------------------------------|------------|-----------------|----------|--|
|                                                                                                                                                                                                                                                                                                                                                                                                                                                                                                                                                                                                                                                     | UNLESS OTHERWISE<br>SPECIFIED,<br>DIMENSIONS ARE<br>FOR REFERENCE<br>PURPOSES ONLY. | Veena        | 15/04/09 | Scart Plug To Rca + S-Vhs Jack Adaptor |            |                 |          |  |
|                                                                                                                                                                                                                                                                                                                                                                                                                                                                                                                                                                                                                                                     |                                                                                     | CHECKED BY:  | DATE:    | SIZE DWG NO.                           | XXXX       | ELECTRONIC FILE | REV<br>A |  |
|                                                                                                                                                                                                                                                                                                                                                                                                                                                                                                                                                                                                                                                     |                                                                                     | Suresh       | 15/04/09 | A                                      |            | 46849 DWG       |          |  |
|                                                                                                                                                                                                                                                                                                                                                                                                                                                                                                                                                                                                                                                     |                                                                                     | APPROVED BY: | DATE:    |                                        |            |                 |          |  |
|                                                                                                                                                                                                                                                                                                                                                                                                                                                                                                                                                                                                                                                     |                                                                                     | Farnell      | 29/04/09 | SCALE: NTS                             | U.O.M.: mm | SHEET: 1 OI     | F 1      |  |