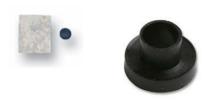

# **Insulating Kit**





## Kit Contains:

31-35-25GF (bush). MI 1915.

#### MI 1915:



#### 31-35-25GFN:





Dimensions: Millimetres

### Dimensions : Millimetres

**Part Number Table** 

| Description                 | Part Number |
|-----------------------------|-------------|
| Insulating Kit, MICA TO-220 | MK3306      |

Disclaimer This data sheet and its contents (the "Information") belong to the Premier Farnell Group (the "Group") or are licensed to it. No licence is granted for the use of it other than for information purposes in connection with the products to which it relates. No licence of any intellectual property rights is granted. The Information is subject to change without notice and replaces all data sheets previously supplied. The Information supplied is believed to be accurate but the Group