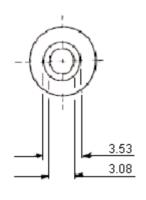

#### 31-35-25GFN:

Dimensions: Millimetres

### Dimensions : Millimetres

**Part Number Table** 

| Description                 | Part Number |
|-----------------------------|-------------|
| Insulating Kit, MICA TO-220 | MK3306      |

Disclaimer This data sheet and its contents (the "Information") belong to the Premier Farnell Group (the "Group") or are licensed to it. No licence is granted for the use of it other than for information purposes in connection with the products to which it relates. No licence of any intellectual property rights is granted. The Information is subject to change without notice and replaces all data sheets previously supplied. The Information supplied is believed to be accurate but the Group assumes no responsibility for its accuracy or completeness, any error in or omission from it or for any use made of it. Users of this data sheet should check for themselves the Information and the suitability of the products for their purpose and not make any assumptions based on information included or omitted. Liability for loss or damage resulting from any reliance on the Information or use of it (including liability resulting from negligence or where the Group was aware of the possibility of such loss or damage arising) is excluded. This will not operate to limit or restrict the Group's liability for death or personal injury resulting from its negligence. SPC Multicomp is the registered trademark of the Group. © Premier Farnell plc 2009.