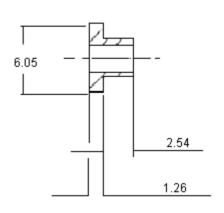

#### 31-35-25GFN:

Dimensions: Millimetres

### Dimensions : Millimetres

**Part Number Table** 

| Description                 | Part Number |
|-----------------------------|-------------|
| Insulating Kit, MICA TO-220 | MK3306      |

Disclaimer This data sheet and its contents (the "Information") belong to the Premier Farnell Group (the "Group") or are licensed to it. No licence is granted for the use of it other than for information purposes in connection with the products to which it relates. No licence of any intellectual property rights is granted. The Information is subject to change without notice and replaces all data sheets previously supplied. The Information supplied is believed to be accurate but the Group assumes no responsibility for its accuracy or completeness, any error in or omission from it or for any use made of it. Users of this data sheet should check for themselves the Information and the suitability of the products for their purpose and not make any assumptions based on information included or omitted. Liability for loss or damage resulting from any reliance on the Information or use of it (including liability resulting from negligence or where the Group was aware of the possibility of such loss or damage arising) is excluded. This will not operate to limit or restrict the Group's liability for death or personal injury resulting from its negligence. SPC Multicomp is the registered trademark of the Group. © Premier Farnell plc 2009.