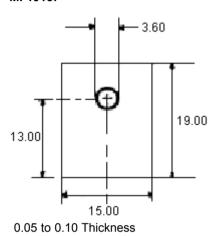

#### MI 1915:

### Dimensions : Millimetres

**Part Number Table** 

| Description                 | Part Number |
|-----------------------------|-------------|
| Insulating Kit, MICA TO-220 | MK3306      |

Disclaimer This data sheet and its contents (the "Information") belong to the Premier Farnell Group (the "Group") or are licensed to it. No licence is granted for the use of it other than for information purposes in connection with the products to which it relates. No licence of any intellectual property rights is granted. The Information is subject to change without notice and replaces all data sheets previously supplied. The Information supplied is believed to be accurate but the Group assumes no responsibility for its accuracy or completeness, any error in or omission from it or for any use made of it. Users of this data sheet should check for themselves the Information and the suitability of the products for their purpose and not make any assumptions based on information included or omitted. Liability for loss or damage resulting from any reliance on the Information or use of it (including liability resulting from negligence or where the Group was aware of the possibility of such loss or damage arising) is excluded. This will not operate to limit or restrict the Group's liability for death or personal injury resulting from its negligence. SPC Multicomp is the registered trademark of the Group. © Premier Farnell plc 2009.