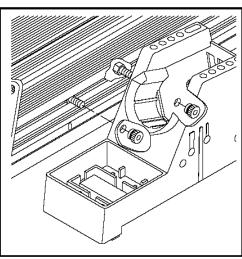

#### **Power Sources With Metal Cases**

Attach the stand to the power source, using the following procedure. Refer to illustration.

- 1. Insert the 2 enclosed hex head Mounting Screws into the slot on the side of the Power Source. Some kits may contain 4 mounting screws; 2 with small heads and 2 with large heads. Use the 2 screws that fit properly in the slot. Also, some Power Source cases have more than 1 slot; use the lower slot.
- 2. Position the Mounting Screws to the rear of the power source and spaced approximately 2 inches apart. Refer to illustration.
- 3. Place the Tip & Tool Stand beside the power source. Insert ends of the 2 Mounting Screws into the 2 adjacent Tip & Tool Stand mounting holes.
- 4. Install a Thumb Nut onto the end of each Mounting Screw. Tighten Thumb Nuts to secure the Tip & Tool Stand in position. You may wish to set the Power Source on its side and remove the drip tray to ease installation of the Thumb Nuts.