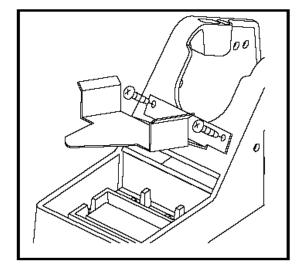

#### ThermoTweez Bracket

If you have a DTP or TT Tip & Tool Stand (for Dual ThermoPik or ThermoTweez handpiece), a bracket and mounting hardware have been enclosed. Position the Bracket onto the Tip & Tool Stand as shown. Secure in position using the two mounting screws supplied.

#### NOTE

Some Tip & Tool Stands are shipped with the Bracket already installed.

PACE Incorporated retains the right to make changes to specifications contained herein at any time, without notice. Contact your local authorized PACE Distributor or PACE Incorporated to obtain the latest specifications.