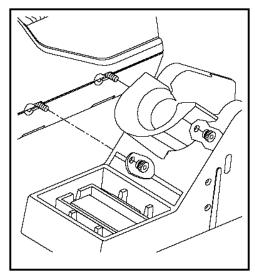

#### **Power Sources With Metal Cases**

Attach the stand to the power source, using the following procedure. Refer to illustration.

- 1. Insert the 2 enclosed hex head Mounting Screws into the slot on the side of the Power Source. Some kits may contain 4 mounting screws; 2 with small heads and 2 with large heads. Use the 2 screws that fit properly in the slot. Also, some Power Source cases have more than 1 slot; use the lower slot.
- 2. Position the Mounting Screws to the rear of the power source and spaced approximately 2 inches apart. Refer to illustration.
- 3. Place the Tip & Tool Stand beside the power source. Insert ends of the 2 Mounting Screws into the 2 adjacent Tip & Tool Stand mounting holes.
- 4. Install a Thumb Nut onto the end of each Mounting Screw. Tighten Thumb Nuts to secure the Tip & Tool Stand in position. You may wish to set the Power Source on its side and remove the drip tray to ease installation of the Thumb Nuts.