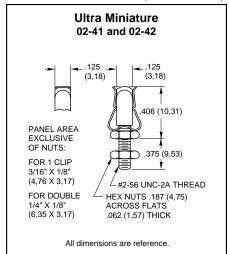

## **FEATURES**

- Rapid, Easy Connections
- Hex Nut for Adjusting Tension
- Choices of Sizes and Styles

Ultra-Miniature

Miniature

Standard Size

**DIMENSIONS** In Inches (and millimeters)