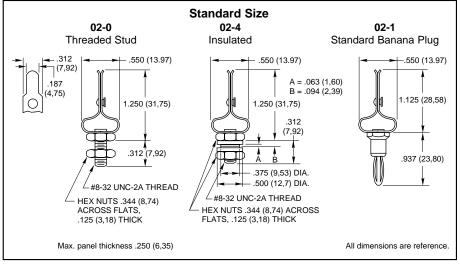

### **SERIES 02**

## **FEATURES**

- Rapid, Easy Connections
- Hex Nut for Adjusting Tension
- Choices of Sizes and Styles



Ultra-Miniature



Miniature







Standard Size



**DIMENSIONS** In Inches (and millimeters)









# STANDARD OPTIONS

Standard Size Threaded Stud Clip can be made of Stainless Steel or Inconel X material.

Not available through Distributors.

#### **SPECIFICATIONS**

### **Materials and Finishes**

**Studs:** Nickel-plated steel except for 02-41 and 02-42 which are nickel-plated brass

Rivets and Nuts: Nickel-plated brass

**Spring Clips:** Nickel-plated brass except for 02-41 and 02-42 which are nickel-plated

beryllium copper

Insulators: Thermoset plastic

## ORDERING INFORMATION

Order using part numbers shown in dimensions.

Available from your local Grayhill Distributor. For prices and discounts, contact a local Sales Office, an authorized local Distributor or Grayhill.