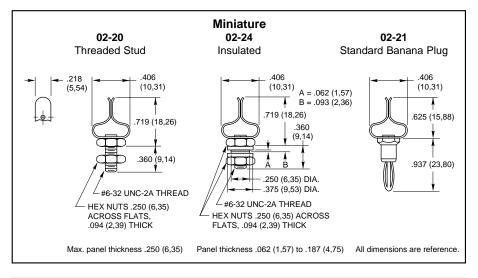

## **FEATURES**

- Rapid, Easy Connections
- Hex Nut for Adjusting Tension
- Choices of Sizes and Styles

Ultra-Miniature

Miniature

Standard Size

**DIMENSIONS** In Inches (and millimeters)