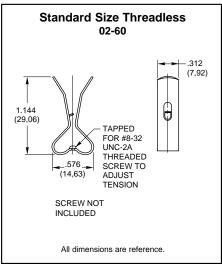

### **SERIES 02**

## **FEATURES**

- Rapid, Easy Connections
- Hex Nut for Adjusting Tension
- Choices of Sizes and Styles



Ultra-Miniature



Miniature







Standard Size



**DIMENSIONS** In Inches (and millimeters)









# STANDARD OPTIONS

Standard Size Threaded Stud Clip can be made of Stainless Steel or Inconel X material.

Not available through Distributors.

#### **SPECIFICATIONS**

### **Materials and Finishes**

**Studs:** Nickel-plated steel except for 02-41 and 02-42 which are nickel-plated brass

Rivets and Nuts: Nickel-plated brass

**Spring Clips:** Nickel-plated brass except for 02-41 and 02-42 which are nickel-plated

beryllium copper

Insulators: Thermoset plastic

## ORDERING INFORMATION

Order using part numbers shown in dimensions.

Available from your local Grayhill Distributor. For prices and discounts, contact a local Sales Office, an authorized local Distributor or Grayhill.