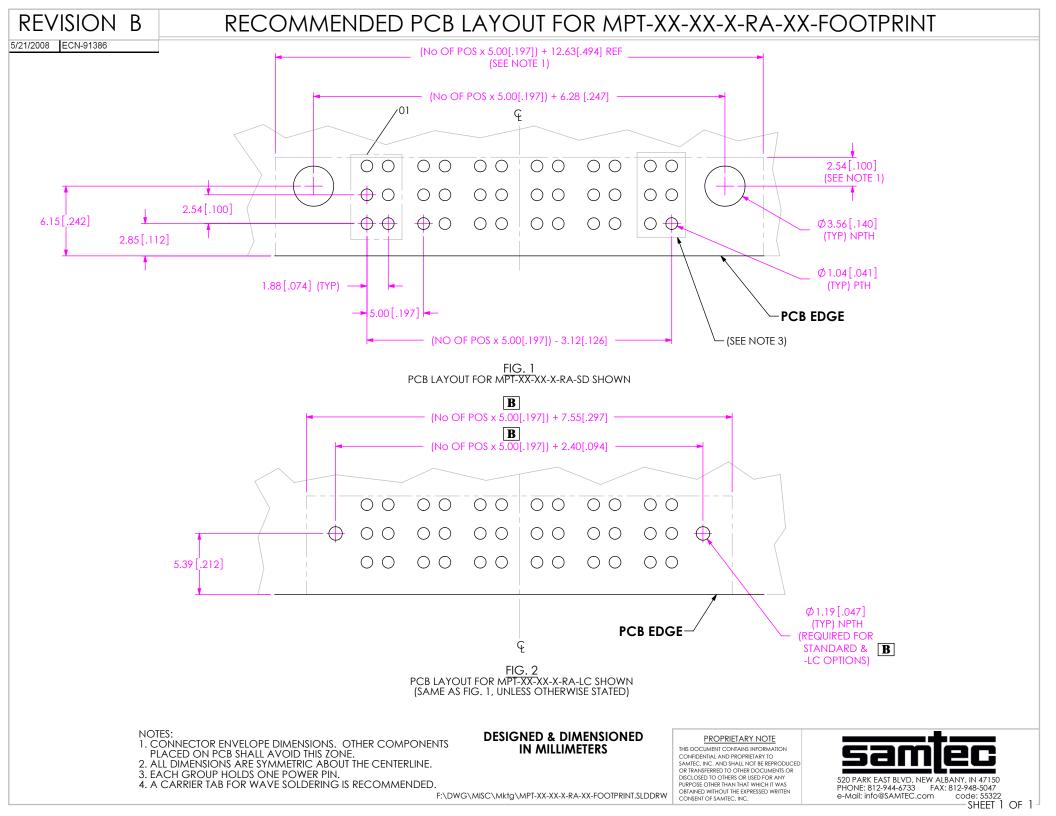

F9J €€ B `8

8

| DFC DF-9H5 FMBC H9<br>H: 638 C 71 A 98147 C B16 8 C 62: C FA 5HC B<br>7 C 8: 4991H6#5B8 DFC DF-9H5FMC<br>C 64: 4972 47: 7588 C-5 emet C H497 90 C F1 7 98<br>C F HF 586 9FF98 H: C L H: 9F 8C 71 A 9816C F<br>8 67 8C 998 H: C H: 9F 9C F1 098: C F 5BM<br>D1 FDC 07C H: 9F H: 5B H: 5HK < 3< + HK 5G<br>C 4H5 898 K: H: C1 H1+9 90. DF 90078 K F H+98<br>7 C 80 9916: C 63 H472 47 | <b>Sam lec</b><br>) &\$ D5F? 95 GH6@ 82B 9K 5 @5B M2 #3 (+%) \$<br>D <c \$(+<br="" %&-="" ((1+;')5l.;="" (,1)="" b9.;="">Y!A U]; ]b Z:4 G5A H97 "VcaWcXY.)) ' &amp;&amp;</c> |
|-------------------------------------------------------------------------------------------------------------------------------------------------------------------------------------------------------------------------------------------------------------------------------------------------------------------------------------------------------------------------------------|------------------------------------------------------------------------------------------------------------------------------------------------------------------------------|
| 8C "BCH G7 5 @9"8F5K =B;                                                                                                                                                                                                                                                                                                                                                            | <sup>89G7 F-DHC B.</sup><br>F≑ <h5b; 9f'h9fa="B5@&lt;/td" @9'dc="" k=""></h5b;>                                                                                              |
| G< 99HG7 5 @9. &%                                                                                                                                                                                                                                                                                                                                                                   | **; "BC" A DHLL!\$%1L!L!F5!LL                                                                                                                                                |
|                                                                                                                                                                                                                                                                                                                                                                                     | 6M 7 @5 MK %#* %#&\$\$+ G< 99H & C: &                                                                                                                                        |