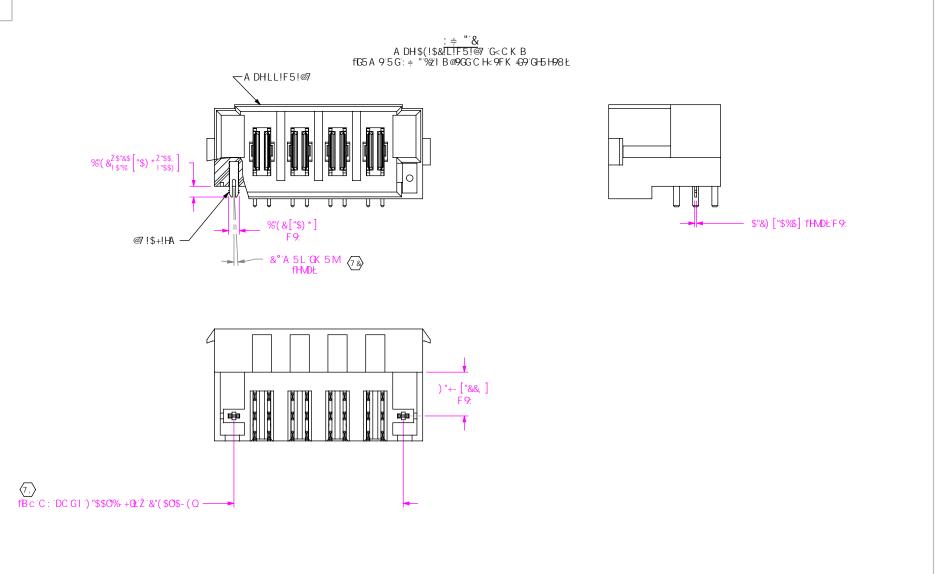

F9J €€ B `8

8

| DFC DF-9H5 FMBC H9<br>H: 638 C 71 A 98147 C B16 8 C 62: C FA 5HC B<br>7 C 8: 4991H6#5B8 DFC DF-9H5FMC<br>C 64: 4972 47: 7588 C-5 emet C H497 90 C F1 7 98<br>C F HF 586 9FF98 H: C L H: 9F 8C 71 A 9816C F<br>8 67 8C 998 H: C H: 9F 9C F1 098: C F 5BM<br>D1 FDC 07C H: 9F H: 5B H: 5HK < 3< + HK 5G<br>C 4H5 898 K: H: C1 H1+9 90. DF 90078 K F H+98<br>7 C 80 9916: C 63 H472 47 | <b>Sam lec</b><br>) &\$ D5F? 95 GH6@ 82B 9K 5 @5B M2 #3 (+%) \$<br>D <c \$(+<br="" %&-="" ((1+;')5l.;="" (,1)="" b9.;="">Y!A U]; ]b Z:4 G5A H97 "VcaWcXY.)) ' &amp;&amp;</c> |
|-------------------------------------------------------------------------------------------------------------------------------------------------------------------------------------------------------------------------------------------------------------------------------------------------------------------------------------------------------------------------------------|------------------------------------------------------------------------------------------------------------------------------------------------------------------------------|
| 8C "BCH G7 5 @9"8F5K =B;                                                                                                                                                                                                                                                                                                                                                            | <sup>89G7 F-DHC B.</sup><br>F≑ <h5b; 9f'h9fa="B5@&lt;/td" @9'dc="" k=""></h5b;>                                                                                              |
| G< 99HG7 5 @9. &%                                                                                                                                                                                                                                                                                                                                                                   | **; "BC" A DHLL!\$%1L!L!F5!LL                                                                                                                                                |
|                                                                                                                                                                                                                                                                                                                                                                                     | 6M 7 @5 MK %#* %#&\$\$+ G< 99H & C: &                                                                                                                                        |