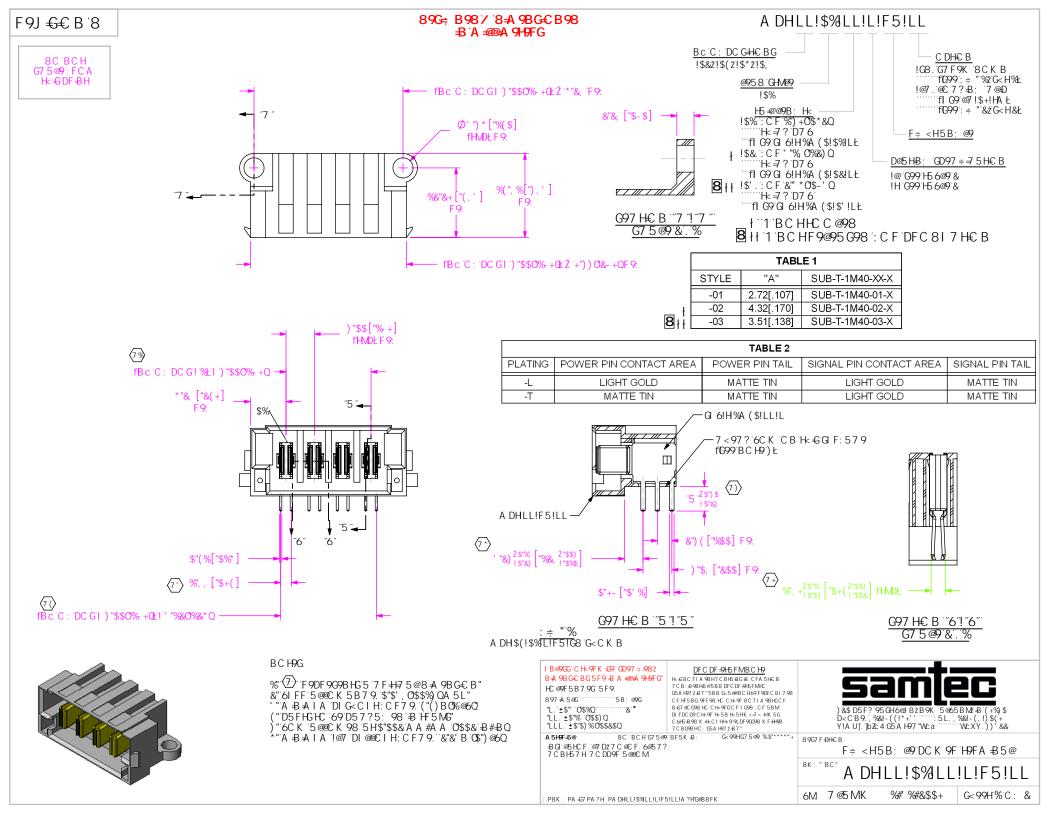

F9J €€ B `8

8

| DFC DF-9H5 FMBC H9<br>H: 638 C 71 A 98147 C B16 8 C 62: C FA 5HC B<br>7 C 8: 4991H6#5B8 DFC DF-9H5FMC<br>C 64: 4972 47: 7588 C-5 emet C H497 90 C F1 7 98<br>C F HF 586 9FF98 H: C L H: 9F 8C 71 A 9816C F<br>8 67 8C 998 H: C H: 9F 9C F1 098: C F 5BM<br>D1 FDC 07C H: 9F H: 5B H: 5HK < 3< + HK 5G<br>C 4H5 898 K: H: C1 H1+9 90. DF 90078 K F H+98<br>7 C 80 9916: C 63 H472 47 | <b>Sam lec</b><br>) &\$ D5F? 95 GH6@ 82B 9K 5 @5B M2 #3 (+%) \$<br>D <c \$(+<br="" %&-="" ((1+;')5l.;="" (,1)="" b9.;="">Y!A U]; ]b Z:4 G5A H97 "VcaWcXY.)) ' &amp;&amp;</c> |
|-------------------------------------------------------------------------------------------------------------------------------------------------------------------------------------------------------------------------------------------------------------------------------------------------------------------------------------------------------------------------------------|------------------------------------------------------------------------------------------------------------------------------------------------------------------------------|
| 8C "BCH G7 5 @9"8F5K =B;                                                                                                                                                                                                                                                                                                                                                            | <sup>89G7 F-DHC B.</sup><br>F≑ <h5b; 9f'h9fa="B5@&lt;/td" @9'dc="" k=""></h5b;>                                                                                              |
| G< 99HG7 5 @9. &%                                                                                                                                                                                                                                                                                                                                                                   | **; "BC" A DHLL!\$%1L!L!F5!LL                                                                                                                                                |
|                                                                                                                                                                                                                                                                                                                                                                                     | 6M 7 @5 MK %#* %#&\$\$+ G< 99H & C: &                                                                                                                                        |