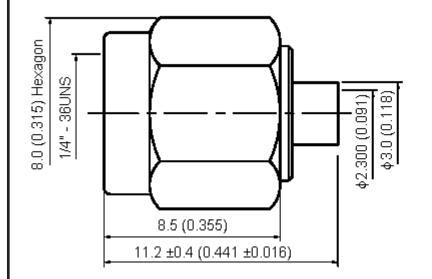

## **Specifications:**

Bodies: Brass per JIS-C3604.Centre Contact: Brass per JIS-C3604.Insulation: PTFE per ASTM D1457 and ASTM D1710.Connector interface per MIL-STD-348A.Part to be clean and free of burrs.

## Specification Table

| Number | Description Material |                 | Finish            | Part Number   |  |  |
|--------|----------------------|-----------------|-------------------|---------------|--|--|
| 1      | Shell                | Brass           | Gold 3µ" Minimum  |               |  |  |
| 2      | Gasket               | Silicone        |                   | 19-55V-3-TGG  |  |  |
| 3      | Washer               | Stainless Steel | None              |               |  |  |
| 4      | Insulation           | PTFE            |                   | 19-00 - 0-166 |  |  |
| 5      | Body                 | Broop           | Gold 3µ" Minimum  | 1             |  |  |
| 6      | Centre Contact       | Brass           | Gold 50µ" Minimum |               |  |  |