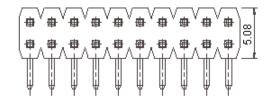

Feature:

• Design for home appliances, aviation electronics, automobile electronics and computer (PC) peripherals.

Dimensions : Millimetres

| This data sheet and its contents (the "Information") belong to the Premier Farnell Group<br>(the "Group") or are licensed to it. No licence is granted for the use of it other than for                                                                                                                                                                                                                                                                                                                                                                                                                                                                                                                                                         | TOLERANCES:                                                                         | DRAWN BY:    | DATE:    | DRAWING TITLE:                                |            |                          |          |  |  |
|-------------------------------------------------------------------------------------------------------------------------------------------------------------------------------------------------------------------------------------------------------------------------------------------------------------------------------------------------------------------------------------------------------------------------------------------------------------------------------------------------------------------------------------------------------------------------------------------------------------------------------------------------------------------------------------------------------------------------------------------------|-------------------------------------------------------------------------------------|--------------|----------|-----------------------------------------------|------------|--------------------------|----------|--|--|
| information purposes in connection with the products to which it relates. No licence<br>of any intellectual property rights is granted. The Information is subject to change with-<br>out notice and replaces all data sheets previously supplied. The Information supplied is<br>believed to be accurate but the Group assumes no responsibility for its accuracy or<br>completeness, any error in or ornision from it or for any use made of it. Users of this<br>data sheet should check for themselves the Information and the suitability of the prod-<br>ucts for their purpose and not make any assumptions based on information included or<br>ormitted. Liability for loss or damage resulting from any reliance on the Information or | UNLESS OTHERWISE<br>SPECIFIED,<br>DIMENSIONS ARE<br>FOR REFERENCE<br>PURPOSES ONLY. | Veena        | 02/08/08 | 2.54mm Pin Header Double Rows Straight - 12 W |            |                          |          |  |  |
|                                                                                                                                                                                                                                                                                                                                                                                                                                                                                                                                                                                                                                                                                                                                                 |                                                                                     | CHECKED BY:  | DATE:    | SIZE DWG NO.                                  |            | ELECTRONIC FILE          | REV      |  |  |
|                                                                                                                                                                                                                                                                                                                                                                                                                                                                                                                                                                                                                                                                                                                                                 |                                                                                     | Suresh       | 02/08/08 | Δ                                             | M10001371  | 0402213S(R)-XXG-XX_4_DWG | A        |  |  |
|                                                                                                                                                                                                                                                                                                                                                                                                                                                                                                                                                                                                                                                                                                                                                 |                                                                                     | APPROVED BY: | DATE:    |                                               |            |                          | <u> </u> |  |  |
|                                                                                                                                                                                                                                                                                                                                                                                                                                                                                                                                                                                                                                                                                                                                                 |                                                                                     | G.Cook       | 17/08/08 | SCALE: NTS                                    | U.O.M.: mm | SHEET: 1 O               | F 2      |  |  |