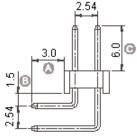

Feature:

• Design for home appliances, aviation electronics, automobile electronics and computer (PC) peripherals.

Dimensions : Millimetres

| This data sheet and its contents (the "Information") belong to the Premier Farnell Group<br>(the "Group") or are licensed to it. No licence is granted for the use of it other than for                                                                                                                                                                                                                                                                                                                                                                                                                                                                                                                                                         | TOLERANCES:                                                                         | DRAWN BY:    | DATE:    | DRAWING TITLE:                                |            |                          |          |  |  |
|-------------------------------------------------------------------------------------------------------------------------------------------------------------------------------------------------------------------------------------------------------------------------------------------------------------------------------------------------------------------------------------------------------------------------------------------------------------------------------------------------------------------------------------------------------------------------------------------------------------------------------------------------------------------------------------------------------------------------------------------------|-------------------------------------------------------------------------------------|--------------|----------|-----------------------------------------------|------------|--------------------------|----------|--|--|
| information purposes in connection with the products to which it relates. No licence<br>of any intellectual property rights is granted. The Information is subject to change with-<br>out notice and replaces all data sheets previously supplied. The Information supplied is<br>believed to be accurate but the Group assumes no responsibility for its accuracy or<br>completeness, any error in or ornision from it or for any use made of it. Users of this<br>data sheet should check for themselves the Information and the suitability of the prod-<br>ucts for their purpose and not make any assumptions based on information included or<br>ormitted. Liability for loss or damage resulting from any reliance on the Information or | UNLESS OTHERWISE<br>SPECIFIED,<br>DIMENSIONS ARE<br>FOR REFERENCE<br>PURPOSES ONLY. | Veena        | 02/08/08 | 2.54mm Pin Header Double Rows Straight - 12 W |            |                          |          |  |  |
|                                                                                                                                                                                                                                                                                                                                                                                                                                                                                                                                                                                                                                                                                                                                                 |                                                                                     | CHECKED BY:  | DATE:    | SIZE DWG NO.                                  |            | ELECTRONIC FILE          | REV      |  |  |
|                                                                                                                                                                                                                                                                                                                                                                                                                                                                                                                                                                                                                                                                                                                                                 |                                                                                     | Suresh       | 02/08/08 | Δ                                             | M10001371  | 0402213S(R)-XXG-XX_4_DWG | A        |  |  |
|                                                                                                                                                                                                                                                                                                                                                                                                                                                                                                                                                                                                                                                                                                                                                 |                                                                                     | APPROVED BY: | DATE:    |                                               |            |                          | <u> </u> |  |  |
|                                                                                                                                                                                                                                                                                                                                                                                                                                                                                                                                                                                                                                                                                                                                                 |                                                                                     | G.Cook       | 17/08/08 | SCALE: NTS                                    | U.O.M.: mm | SHEET: 1 O               | F 2      |  |  |