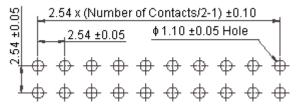

Feature:

• Design for home appliances, aviation electronics, automobile electronics and computer (PC) peripherals.

Dimensions : Millimetres

| This data sheet and its contents (the "Information") belong to the Premier Farnell Group<br>(the "Group") or are licensed to it. No licence is granted for the use of it other than for                                                                                                                                                                                                                                                                                                                                                                                                                                                                                                                                                         | TOLERANCES:                                                                         | DRAWN BY:    | DATE:    | DRAWING TITLE:                                |            |                          |          |  |  |
|-------------------------------------------------------------------------------------------------------------------------------------------------------------------------------------------------------------------------------------------------------------------------------------------------------------------------------------------------------------------------------------------------------------------------------------------------------------------------------------------------------------------------------------------------------------------------------------------------------------------------------------------------------------------------------------------------------------------------------------------------|-------------------------------------------------------------------------------------|--------------|----------|-----------------------------------------------|------------|--------------------------|----------|--|--|
| information purposes in connection with the products to which it relates. No licence<br>of any intellectual property rights is granted. The Information is subject to change with-<br>out notice and replaces all data sheets previously supplied. The Information supplied is<br>believed to be accurate but the Group assumes no responsibility for its accuracy or<br>completeness, any error in or ornision from it or for any use made of it. Users of this<br>data sheet should check for themselves the Information and the suitability of the prod-<br>ucts for their purpose and not make any assumptions based on information included or<br>ormitted. Liability for loss or damage resulting from any reliance on the Information or | UNLESS OTHERWISE<br>SPECIFIED,<br>DIMENSIONS ARE<br>FOR REFERENCE<br>PURPOSES ONLY. | Veena        | 02/08/08 | 2.54mm Pin Header Double Rows Straight - 12 W |            |                          |          |  |  |
|                                                                                                                                                                                                                                                                                                                                                                                                                                                                                                                                                                                                                                                                                                                                                 |                                                                                     | CHECKED BY:  | DATE:    | SIZE DWG NO.                                  |            | ELECTRONIC FILE          | REV      |  |  |
|                                                                                                                                                                                                                                                                                                                                                                                                                                                                                                                                                                                                                                                                                                                                                 |                                                                                     | Suresh       | 02/08/08 | Δ                                             | M10001371  | 0402213S(R)-XXG-XX_4_DWG | A        |  |  |
|                                                                                                                                                                                                                                                                                                                                                                                                                                                                                                                                                                                                                                                                                                                                                 |                                                                                     | APPROVED BY: | DATE:    |                                               |            |                          | <u> </u> |  |  |
|                                                                                                                                                                                                                                                                                                                                                                                                                                                                                                                                                                                                                                                                                                                                                 |                                                                                     | G.Cook       | 17/08/08 | SCALE: NTS                                    | U.O.M.: mm | SHEET: 1 O               | F 2      |  |  |