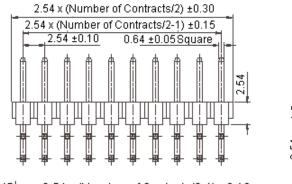

Feature:

• Design for home appliances, aviation electronics, automobile electronics and computer (PC) peripherals.

Dimensions : Millimetres

| This data sheet and its contents (the "Information") belong to the Premier Farnell Group<br>(the "Group") or are licensed to it. No licence is granted for the use of it other than for                                                                                                                                                                                                                                                                                                                                                                                                                                                                                                                                                         | TOLERANCES:                                                                         | DRAWN BY:    | DATE:    | DRAWING TITLE:                                |            |                          |          |  |  |
|-------------------------------------------------------------------------------------------------------------------------------------------------------------------------------------------------------------------------------------------------------------------------------------------------------------------------------------------------------------------------------------------------------------------------------------------------------------------------------------------------------------------------------------------------------------------------------------------------------------------------------------------------------------------------------------------------------------------------------------------------|-------------------------------------------------------------------------------------|--------------|----------|-----------------------------------------------|------------|--------------------------|----------|--|--|
| information purposes in connection with the products to which it relates. No licence<br>of any intellectual property rights is granted. The Information is subject to change with-<br>out notice and replaces all data sheets previously supplied. The Information supplied is<br>believed to be accurate but the Group assumes no responsibility for its accuracy or<br>completeness, any error in or ornision from it or for any use made of it. Users of this<br>data sheet should check for themselves the Information and the suitability of the prod-<br>ucts for their purpose and not make any assumptions based on information included or<br>ormitted. Liability for loss or damage resulting from any reliance on the Information or | UNLESS OTHERWISE<br>SPECIFIED,<br>DIMENSIONS ARE<br>FOR REFERENCE<br>PURPOSES ONLY. | Veena        | 02/08/08 | 2.54mm Pin Header Double Rows Straight - 12 W |            |                          |          |  |  |
|                                                                                                                                                                                                                                                                                                                                                                                                                                                                                                                                                                                                                                                                                                                                                 |                                                                                     | CHECKED BY:  | DATE:    | SIZE DWG NO.                                  |            | ELECTRONIC FILE          | REV      |  |  |
|                                                                                                                                                                                                                                                                                                                                                                                                                                                                                                                                                                                                                                                                                                                                                 |                                                                                     | Suresh       | 02/08/08 | Δ                                             | M10001371  | 0402213S(R)-XXG-XX_4_DWG | A        |  |  |
|                                                                                                                                                                                                                                                                                                                                                                                                                                                                                                                                                                                                                                                                                                                                                 |                                                                                     | APPROVED BY: | DATE:    |                                               |            |                          | <u> </u> |  |  |
|                                                                                                                                                                                                                                                                                                                                                                                                                                                                                                                                                                                                                                                                                                                                                 |                                                                                     | G.Cook       | 17/08/08 | SCALE: NTS                                    | U.O.M.: mm | SHEET: 1 O               | F 2      |  |  |