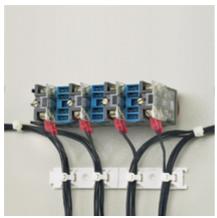

- Multiple cable tie bridges on one mount speeds installation of cable bundles by reducing the number of mounts applied
- The Dovetail connection system provides alignment and a joining method to expand routing capabilities
- The V-groove allows for easy separation into two mounts with two bridges each for separate applications
- 4-way cable tie bridges allow cable bundles to be secured perpendicular to the mount for even spacing or inline to secure a bundle in multiple places
- The large adhesive surface area provides long-term reliability and keeps product in place despite heavy load or high stress