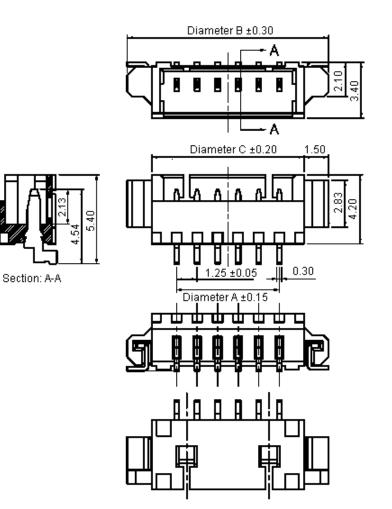

3.40

3.10

## **Specification Table**

| Number of Positions | Α    | В     | С    | Part Number  |
|---------------------|------|-------|------|--------------|
| 6P                  | 6.25 | 12.25 | 9.25 | 1251R-06-SM1 |