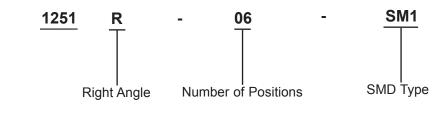

## Part Number Explanation:

: 06= 6 Positions.

Number of Positions

http://www.farnell.com

http://www.newark.com

http://www.cpc.co.uk

| Information purposes in connection with the products to which it relates. No licence of any intellectual property rights is granted. The Information is subject to change with-<br>out notice and replaces all data sheets previously supplied. The Information supplied is<br>believed to be accurate but the Group assumes no responsibility for its accuracy or<br>completeness, any error in or ormission from it or for any use made of it. Users of this<br>data sheet should check for themselves the Information and the suitability of the prod-<br>ucts for their purpose and not make any assumptions based on information included or<br>ormitted. Liability for loss or damage resulting from any reliance on the Information or | TOLERANCES:                                   | DRAWN BY:    | DATE:    | DRAWING TITLE:             |            |                   |          |  |
|-----------------------------------------------------------------------------------------------------------------------------------------------------------------------------------------------------------------------------------------------------------------------------------------------------------------------------------------------------------------------------------------------------------------------------------------------------------------------------------------------------------------------------------------------------------------------------------------------------------------------------------------------------------------------------------------------------------------------------------------------|-----------------------------------------------|--------------|----------|----------------------------|------------|-------------------|----------|--|
|                                                                                                                                                                                                                                                                                                                                                                                                                                                                                                                                                                                                                                                                                                                                               | UNLESS OTHERWISE                              | Veena        | 01/08/08 | Right Angle Header - 6 Way |            |                   |          |  |
|                                                                                                                                                                                                                                                                                                                                                                                                                                                                                                                                                                                                                                                                                                                                               | SPECIFIED,<br>DIMENSIONS ARE<br>FOR REFERENCE | CHECKED BY:  | DATE:    | SIZE DWG NO.               |            | ELECTRONIC FILE   | REV      |  |
|                                                                                                                                                                                                                                                                                                                                                                                                                                                                                                                                                                                                                                                                                                                                               |                                               | Suresh       | 01/08/08 | Δ                          | M10001476  | 251R-XX-SM1_5_DWG | A        |  |
|                                                                                                                                                                                                                                                                                                                                                                                                                                                                                                                                                                                                                                                                                                                                               | PURPOSES ONLY.                                | APPROVED BY: | DATE:    |                            |            |                   | <u> </u> |  |
|                                                                                                                                                                                                                                                                                                                                                                                                                                                                                                                                                                                                                                                                                                                                               |                                               | G.Cook       | 15/08/08 | SCALE: NTS                 | U.O.M.: mm | SHEET: 2 OF       | F 3      |  |