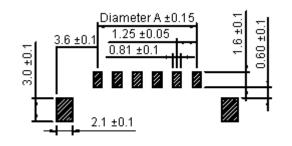

B     B     B     B     B     B     B     B     B     B     B     B     B     B     B     B     B     B     B     B     B     B     B     B     B     B     B     B | DATE: SIZE DWG NO. M10001476 ELECTRONIC FILE   1251R-XX-SM1_5_DWG |  |  |  |

|  | PART NO.     |       | REVISIONS |             |       |         |        |         |        |         |
|--|--------------|-------|-----------|-------------|-------|---------|--------|---------|--------|---------|
|  |              | ECN # | REV       | DESCRIPTION | DRAWN | DATE    | CHECKD | DATE    | APPRVD | DATE    |
|  | 1251R-06-SM1 | - A   | А         | RELEASED    | Veena | 01/8/08 | Suresh | 01/8/08 | G. C   | 15/8/08 |
|  |              |       |           |             |       |         |        |         |        |         |



**PCB** Layout

Dimensions : Millimetres

## **Specification Table**

| Number of Positions | Α    | В     | С    | Part Number  |
|---------------------|------|-------|------|--------------|
| 6P                  | 6.25 | 12.25 | 9.25 | 1251R-06-SM1 |

Dimensions : Millimetres

## Part Number Explanation:



: 06= 6 Positions.

Number of Positions

http://www.farnell.com

http://www.newark.com

http://www.cpc.co.uk

| Information purposes in connection with the products to which it relates. No licence of any intellectual property rights is granted. The Information is subject to change with-<br>out notice and replaces all data sheets previously supplied. The Information supplied is<br>believed to be accurate but the Group assumes no responsibility for its accuracy or<br>completeness, any