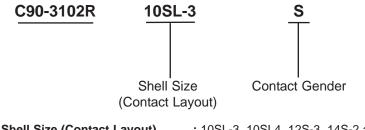

Part Number Explanation:

Shell Size (Contact Layout): 10SL-3, 10SL4, 12S-3, 14S-2 and 14S-6.Contact Gender: S = Female and P = Male.

http://www.farnell.com

http://www.newark.com

http://www.cpc.co.uk

| (the Group ) or are incerised to it. No incerce is granted on the use of in other train for<br>information purposes in connection with the products to which it relates. No licence<br>of any intellectual property rights is granted. The Information is subject to change with-<br>out notice and replaces all data sheets previously supplied. The Information supplied is<br>believed to be accurate but the Group assumes no responsibility for its accuracy or<br>completeness, any error in or omission from it or for any use made of it. Users of this<br>data sheet should check for themselves the Information and the suitability of the prod-<br>ucts for their purpose and not make any assumptions based on information included or<br>omitted. Liability for loss or damage resulting from any reliance on the Information or | TOLERANCES:                                       | DRAWN BY:    | DATE:    | DRAWING TITLE: |                   |                                    |          |
|-----------------------------------------------------------------------------------------------------------------------------------------------------------------------------------------------------------------------------------------------------------------------------------------------------------------------------------------------------------------------------------------------------------------------------------------------------------------------------------------------------------------------------------------------------------------------------------------------------------------------------------------------------------------------------------------------------------------------------------------------------------------------------------------------------------------------------------------------|---------------------------------------------------|--------------|----------|----------------|-------------------|------------------------------------|----------|
|                                                                                                                                                                                                                                                                                                                                                                                                                                                                                                                                                                                                                                                                                                                                                                                                                                               | UNLESS OTHERWISE                                  | Veena        | 16/08/10 | Comme          | ercial MIL-C-5015 | <ul> <li>Panel Mount Sc</li> </ul> | ocket    |
|                                                                                                                                                                                                                                                                                                                                                                                                                                                                                                                                                                                                                                                                                                                                                                                                                                               | SPECIFIED,                                        | CHECKED BY:  | DATE:    | SIZE DWG NO.   |                   | ELECTRONIC FILE                    | REV      |
|                                                                                                                                                                                                                                                                                                                                                                                                                                                                                                                                                                                                                                                                                                                                                                                                                                               | DIMENSIONS ARE<br>FOR REFERENCE<br>PURPOSES ONLY. | Jagan        | 16/08/10 | Α              | M10002466         | C90-3102R DWG                      | А        |
|                                                                                                                                                                                                                                                                                                                                                                                                                                                                                                                                                                                                                                                                                                                                                                                                                                               |                                                   | APPROVED BY: | DATE:    |                |                   |                                    | <u> </u> |
|                                                                                                                                                                                                                                                                                                                                                                                                                                                                                                                                                                                                                                                                                                                                                                                                                                               |                                                   | Farnell      | 30/08/10 | SCALE: NTS     | U.O.M.: mm        | SHEET: 3 OF                        | F 3      |