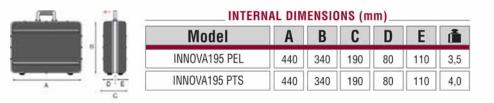

## **INNOVA195 PEL**

- 1 lid tool pallet with elastics on both sides
- 1 bottom tool pallet with elastics on one side

• FLEXI POUCHES PLUS<sup>™</sup> - Patented Tool Fixing System (for more details see page 44)

## **INNOVA195 PTS**

- 1 lid tool pallet with FLEXI POUCHES PLUS™ on both sides
  1 bottom tool pallet with FLEXI POUCHES PLUS™ on one side

Universal folding trolley, lightweight and resistant. It is provided with elastics and plastic hooks to easily fix any kind of case or bag. Telescopic handle with two locking positions and large wheels allowing easy transport.