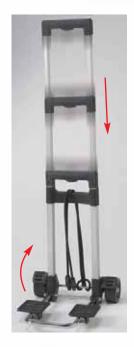

## **INNOVA195 PTS**

- 1 lid tool pallet with FLEXI POUCHES PLUS™ on both sides
  1 bottom tool pallet with FLEXI POUCHES PLUS™ on one side

Universal folding trolley, lightweight and resistant. It is provided with elastics and plastic hooks to easily fix any kind of case or bag. Telescopic handle with two locking positions and large wheels allowing easy transport.

Dimensions: Closed 450x270x120 mm. Open 910x270x280 mm.

Weight: 1,5 Kg.

Up to: 30 Kg. load