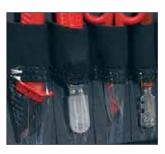

## **INNOVA195 PTS**

- 1 lid tool pallet with FLEXI POUCHES PLUS™ on both sides
  1 bottom tool pallet with FLEXI POUCHES PLUS™ on one side

Universal folding trolley, lightweight and resistant. It is provided with elastics and plastic hooks to easily fix any kind of case or bag. Telescopic handle with two locking positions and large wheels allowing easy transport.