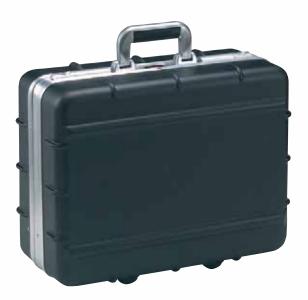

New ABS model is made of vacuum formed, high thickness ABS. The new design of the shell and the interiors characterizes by a modern and functional look, representing the constant research of the best quality/price ratio. General features:

- 2 metal locks with keys 2 metal lid safety support stays
- 3 metal hinges
- bottom area with removable dividers
- soft grip handle
- document area

• bottom area with removable dividers

• Tool pallets with reinforced stitchings elastic bands(for more details see page 44).