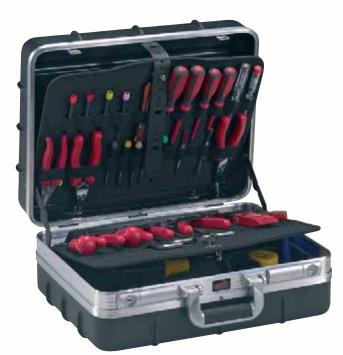

## **INNOVA195 PEL**

- 1 lid tool pallet with elastics on both sides
- 1 bottom tool pallet with elastics on one side

• FLEXI POUCHES PLUS<sup>™</sup> - Patented Tool Fixing System (for more details see page 44)

## **INNOVA195 PTS**

- 1 lid tool pallet with FLEXI POUCHES PLUS™ on both sides
  1 bottom tool pallet with FLEXI POUCHES PLUS™ on one side

Universal folding trolley, lightweight and resistant. It is provided with elastics and plastic hooks to easily fix any kind of case or bag. Telescopic handle with two locking positions and large wheels allowing easy transport.