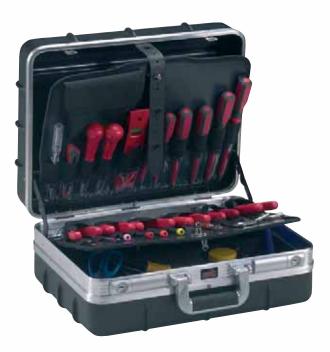

New ABS model is made of vacuum formed, high thickness ABS. The new design of the shell and the interiors characterizes by a modern and functional look, representing the constant research of the best quality/price ratio. General features:

- 2 metal locks with keys 2 metal lid safety support stays
- 3 metal hinges
- bottom area with removable dividers
- soft grip handle
- document area

• bottom area with removable dividers

• Tool pallets with reinforced stitchings elastic bands(for more details see page 44).

## **INNOVA195 PEL**

- 1 lid tool pallet with elastics on both sides
- 1 bottom tool pallet with elastics on one side

• FLEXI POUCHES PLUS<sup>™</sup> - Patented Tool Fixing System (for more details see page 44)

## **INNOVA195 PTS**

- 1 lid tool pallet with FLEXI POUCHES PLUS™ on both sides
  1 bottom tool pallet with FLEXI POUCHES PLUS™ on one side

Universal folding trolley, lightweight and resistant. It is provided with elastics and plastic hooks to easily fix any kind of case or bag. Telescopic handle with two locking positions and large wheels allowing easy transport.