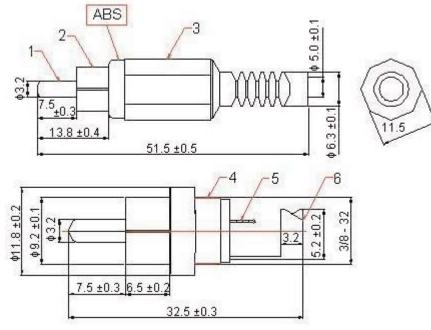

Dimensions : Millimetres

## Specifications

| N | lumber | Designation     | Material | Part Number     |  |  |
|---|--------|-----------------|----------|-----------------|--|--|
|   | 1      | Pin             | Cu       |                 |  |  |
|   | 2      | Copper Tube     | Cu       |                 |  |  |
|   | 3      | Shell           | PE       | PSG01526        |  |  |
|   | 4      | Plastic Handle  | ABS      | 1 3 3 0 1 3 2 0 |  |  |
|   | 5      | Soldering Patch | Cu       | -               |  |  |
|   | 6      | Crimping Patch  | Cu       |                 |  |  |