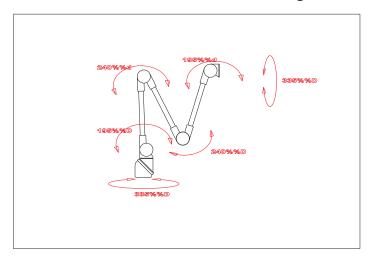

Articulation movement: See diagram
Joint type: Friction adjustable

Trailing cable: Not fitted

Plug fitted No

Manufacturing Standard: BS EN 60598 etc RHOS compliant Not applicable WEE Compliant Not applicable

### General T5E Arm Articulation Diagram