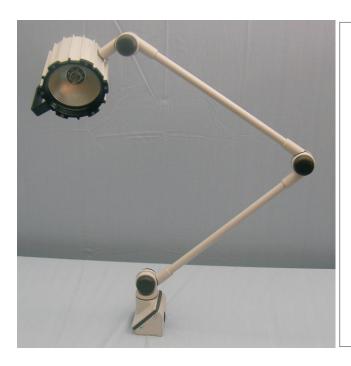

## **T5E Lumimaire**

The T5E range is a general purpose-designed, robust, durable industrial task light, providing a long trouble-free life in demanding conditions

Version: T5E-LL-5U-IP44-50W-12/24V Order Code 00585

Base Type: Universal Base

Fixing: Can be horizontal or vertically mounted

No of arms:

Length of arms 400 + 400mm

Arm Material: Steel tube cast aluminum knuckle joint 127mm diameter spun aluminum

Shield fitted: Yes
Shield material Glass
Visor fitted: No

Articulation movement: See diagram
Joint type: Friction adjustable

Trailing cable: Not fitted

Plug fitted No

Manufacturing Standard: BS EN 60598 etc RHOS compliant Not applicable WEE Compliant Not applicable

Finish & Colour: Powder coated Light Grey (RAL7035)

Redbrook Lane, Brereton, Rugeley, Staffordshire WS 15 1QU Tel: 01889 582112 Fax: 01889 584012 e mail: sales@edl-lighting.co.uk Web: www.edl-lighting.co.uk

#### **Features**

Cast Aluminium head 127mm dia with adjusting handle and shield

High quality friction arm joints - tested to 30,000 movements, move easily, yet retain position Vibration resistant mountings, arms and lamp holders for demanding operating conditions Versatile and flexible positioning, relative to subject, based on a variety of arm length combinations Shade design maximises the light output from the lamp