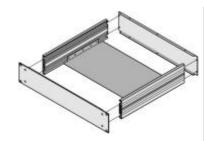

## Article number: 20860-107

 Chassis plates are suitable for installation of heavy non-standardised components e.g. transformers

# **Delivery quantity:** kit

| Item | Qty | Description                                 |
|------|-----|---------------------------------------------|
| 1    | 1   | Chassis plate, 2 mm aluminium               |
| 2    | 4   | Threaded insert M3, 2 mm steel, zinc-plated |
| 3    | 1   | Assembly kit                                |

## **Technical data:**

| Depth  |  |  |
|--------|--|--|
| 150 mm |  |  |