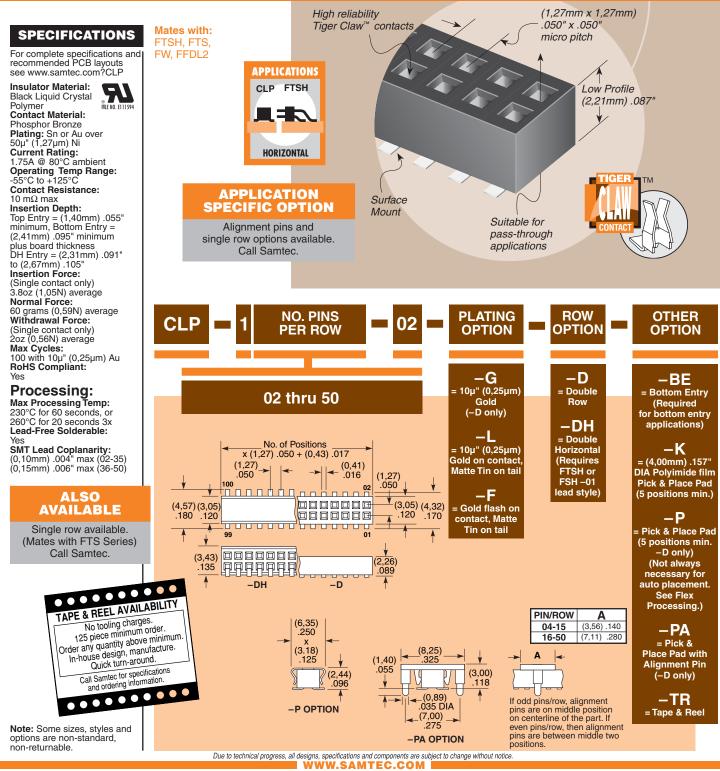

CLP-110-02-F-D-P CLP-130-02-L-D CLP-130-02-L-D CLP-116-02-F-DH

## SMT Nount LOW PROFILE SOCKETS SERIES



SAMTEC USA • Tel: 1:000-SAMTEC-0 or 812-944-6733 • Fax: 812-948-503
Samtec Slucov VALEY • Tel: 408-395-500 • Fax: 408-395-1520
SAMTEC UK • Tel: 01236 739292 • Fax: 01236 727113

SAMTEC GERMANY • Tel: 449 (0) 89 / 89460-0 • Fax: +49 (0) 89 / 89460-293
SAMTEC FIANCE • Tel: 016 09 50 66 0 • Fax: 016 09 50 66 0 • Fax: 016 09 50 66 0 • Fax: 016 09 50 66 1
SAMTEC TALY • Tel: 39 039 6890337 • Fax: 39 039 6890315

SAMTEC SILCOV VEICE NORDICIPALITO: Tel: 46-84477280 • Fax: +46-87420413
SAMTEC FRANCE • Tel: 016 09 50 66 0 • Fax: 016 09 50 66 0 • Fax: 016 09 50 66 1
SAMTEC INDIA • Tel: 49-180-3272 1612 • Fax: +39-804528 • Fax: 39 039 6890315

SAMTEC ASIA PACIFIC • Tel: 65 6745-5955 • Fax: 65 64417120 • Fax: +46-87420413
SAMTEC ISTAEL • Tel: 7012-37526800 • Fax: 016 09 50 66 0 • Fax: 016 09 50 6 0 •