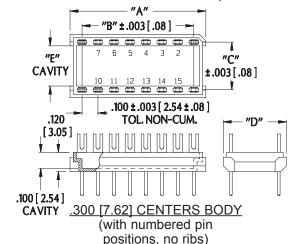

# ALL DIMENSIONS: INCHES [MILLIMETERS]

All tolerances ± .005 [.13] unless otherwise specified

"A"=(NO. OF PINS PER ROW X .100 [2.54]) + .050 [1.27] "B"=(NO. OF PINS PER ROW - 1) X .100 [2.54]

| Centers "C"  | Dim. "D"     | Dim. "E"     |
|--------------|--------------|--------------|
| .300 [7.62]  | .395 [10.03] | .252 [6.40]  |
| .400 [10.16] | .495 [12.57] | .352 [8.94]  |
| 600 [15.24]  | 695 [17.65]  | .552 [14.02] |