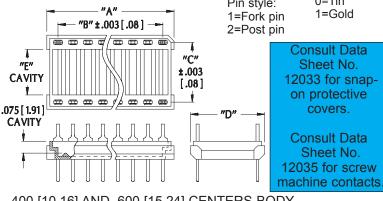

# **FEATURES:**

- · Aries offers a full line of DIP headers, available with either coined or screw machine contacts. Consult Data Sheet No. 12035 for screw machine contacts.
- Snap-on, protective covers are available for all sizes shown below and accommodate .125 [3.18] to .750 [9.05] component heights. Consult Data Sheet No. 12033 for protective
- · Body cavity design provides additional clearance for component mounting.

# ALL DIMENSIONS: INCHES [MILLIMETERS]

All tolerances ± .005 [.13] unless otherwise specified

"A"=(NO. OF PINS PER ROW X .100 [2.54]) + .050 [1.27] "B"=(NO. OF PINS PER ROW - 1) X .100 [2.54]

| Centers "C"  | Dim. "D"     | Dim. "E"     |
|--------------|--------------|--------------|
| .300 [7.62]  | .395 [10.03] | .252 [6.40]  |
| .400 [10.16] | .495 [12.57] | .352 [8.94]  |
| 600 [15.24]  | 695 [17.65]  | .552 [14.02] |

.400 [10.16] AND .600 [15.24] CENTERS BODY (with ribs)