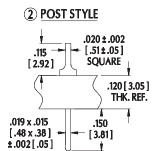

# ALL DIMENSIONS: INCHES [MILLIMETERS]

All tolerances ± .005 [.13] unless otherwise specified

"A"=(NO. OF PINS PER ROW X .100 [2.54]) + .050 [1.27] "B"=(NO. OF PINS PER ROW - 1) X .100 [2.54]

| Centers "C"  | Dim. "D"     | Dim. "E"     |
|--------------|--------------|--------------|
| .300 [7.62]  | .395 [10.03] | .252 [6.40]  |
| .400 [10.16] | .495 [12.57] | .352 [8.94]  |
| 600 [15.24]  | 695 [17.65]  | .552 [14.02] |