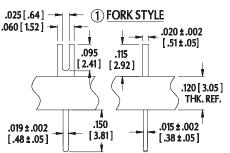

## SPECIFICATIONS:

- Standard body material is red UL 94-HB Glass-filled Nylon.
- Hi-temp body material is black UL 94V-0 4/6 Nylon.
- · Coined contacts are Brass, 1/2 hard.
- Contact plating is either 100μ [2.54μm] min. Tin per MIL-T-10727 or 10μ [.25μm] min. Gold per MIL-G-45204 over 50μ [1.27µm] min. Nickel per QQ-N-290.
- · Contact current rating=2 Amps.
- Operating temperature=221°F [105°C] Tin plating, =257°F [125°C] Gold plating.
- Fork contact accepts up to .025 [.64] diameter leads.

### **MOUNTING CONSIDERATIONS:**

•Suggested PCB hole size=.035  $\pm$  .002 [.89  $\pm$  .05] dia.