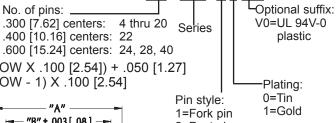

# ORDERING INFORMATION

**XX-600-XXXX** 

# ALL DIMENSIONS: INCHES [MILLIMETERS]

All tolerances ± .005 [.13] unless otherwise specified

"A"=(NO. OF PINS PER ROW X .100 [2.54]) + .050 [1.27] "B"=(NO. OF PINS PER ROW - 1) X .100 [2.54]

| Centers "C"  | Dim. "D"     | Dim. "E"     |
|--------------|--------------|--------------|
| .300 [7.62]  | .395 [10.03] | .252 [6.40]  |
| .400 [10.16] | .495 [12.57] | .352 [8.94]  |
| 600 [15.24]  | 695 [17.65]  | .552 [14.02] |