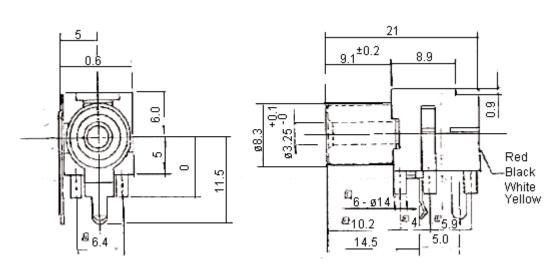

|                                                    | DRAWING TITLE:       |        |            |  |          |   |    |   |
|----------------------------------------------------|----------------------|--------|------------|--|----------|---|----|---|
|                                                    | Phono Socket - White |        |            |  |          |   |    |   |
| SIZE DWG NO. M10000854 ELECTRONIC FILE 4149919_DWG |                      |        |            |  | REV<br>A |   |    |   |
|                                                    | SCAL                 | E: NTS | U.O.M.: mm |  | SHEET:   | 1 | OF | 2 |

|   | DRAWING TITLE: |         |            |                                |          |    |          |
|---|----------------|---------|------------|--------------------------------|----------|----|----------|
|   | Phono Socket   |         |            |                                | hite     |    |          |
|   | SIZE<br>A      | DWG NO. | M10000854  | ELECTRONIC FILE<br>4149919_DWG |          |    | REV<br>A |
| _ | SCALE: NTS     |         | U.O.M.: mm |                                | SHEET: 1 | OI | - 2      |