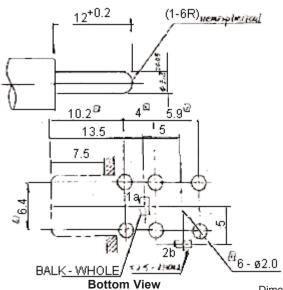

|                                                    | DRAWING TITLE:       |        |            |  |          |   |    |   |
|----------------------------------------------------|----------------------|--------|------------|--|----------|---|----|---|
|                                                    | Phono Socket - White |        |            |  |          |   |    |   |
| SIZE DWG NO. M10000854 ELECTRONIC FILE 4149919_DWG |                      |        |            |  | REV<br>A |   |    |   |
|                                                    | SCAL                 | E: NTS | U.O.M.: mm |  | SHEET:   | 1 | OF | 2 |

|   | DRAWING TITLE: |         |            |                                |          |    |          |
|---|----------------|---------|------------|--------------------------------|----------|----|----------|
|   | Phono Socket   |         |            |                                | hite     |    |          |
|   | SIZE<br>A      | DWG NO. | M10000854  | ELECTRONIC FILE<br>4149919_DWG |          |    | REV<br>A |
| _ | SCALE: NTS     |         | U.O.M.: mm |                                | SHEET: 1 | OI | - 2      |