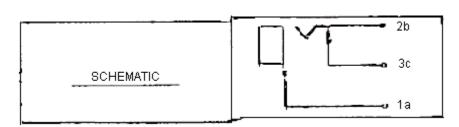

|                                                    | DRAWING TITLE:       |        |            |  |          |   |    |   |
|----------------------------------------------------|----------------------|--------|------------|--|----------|---|----|---|
|                                                    | Phono Socket - White |        |            |  |          |   |    |   |
| SIZE DWG NO. M10000854 ELECTRONIC FILE 4149919_DWG |                      |        |            |  | REV<br>A |   |    |   |
|                                                    | SCAL                 | E: NTS | U.O.M.: mm |  | SHEET:   | 1 | OF | 2 |

|   | DRAWING TITLE: |         |            |                                |          |    |          |
|---|----------------|---------|------------|--------------------------------|----------|----|----------|
|   | Phono Socket   |         |            |                                | hite     |    |          |
|   | SIZE<br>A      | DWG NO. | M10000854  | ELECTRONIC FILE<br>4149919_DWG |          |    | REV<br>A |
| _ | SCALE: NTS     |         | U.O.M.: mm |                                | SHEET: 1 | OI | - 2      |