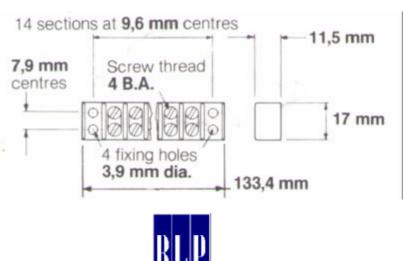

## L1792A BARRIER STRIP

These rugged 12 way terminal blocks are moulded in polyester, and are not subject to accidental chipping.

The L1794A has two rows of screw terminations and It may be mounted direct onto a metal chassis as the contacts are fully shrouded by the moulding.