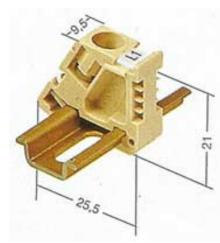

| General ordering data   |               |
|-------------------------|---------------|
| Order No.               | 0382860000    |
| Short text for material | EW 15         |
| EAN                     | 4008190187804 |
| Qty                     | 50            |

| Downloads |                               |
|-----------|-------------------------------|
| DXF       | 04823_EW_15_DXF.dxf           |
| STEP      | 0382860000_04823_EW_15_STP.si |

| Classifications |             |
|-----------------|-------------|
| ETIM 2.0        | EC001041    |
| ETIM 3.0        | EC001041    |
| eClass 4.1      | 27-08-10-03 |
| eClass 5.0      | 27-08-10-03 |
| eClass 5.1      | 27-08-10-03 |

## Related products

| Order No.  | Short text for material |
|------------|-------------------------|
| 1071