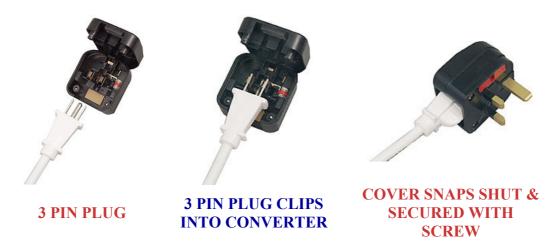

Following the hugely successful Euroconverter plug, this new product offers a simple, safe and fast method of product conversion, without the need to strip cable or remove existing plugs.

The 3 pin plug can only be located the correct way round and, once firmly held in the guide strip, the lid is closed, making the connection and securing the plug. A simple screw retainer is then tightened.