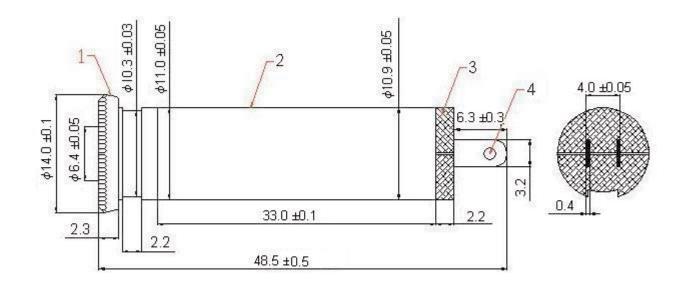

## Dimensions : Millimetres

## Specifications

| Number | Designation   | Material | Part Number |  |  |
|--------|---------------|----------|-------------|--|--|
| 1      | Copper Head   | Cu       |             |  |  |
| 2      | Copper Tube   | Cu       | PSG01499    |  |  |
| 3      | Dielectric    | POM      | F3G01499    |  |  |
| 4      | Soldering Pin | Cu       |             |  |  |