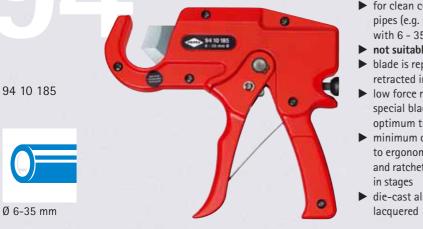

## 94 Cutter for Plastic Pipes, for the Electrical Installation

- ▶ for clean cutting of plastic pipes (e.g. plastic clad pipes) with 6 - 35 mm dia.
- not suitable for cutting cables
- blade is replaceable and can be retracted in any position
- low force requirement due to special blade geometry and optimum transmission
- minimum operator fatigue due to ergonomic handle design and ratchet blade feed in stages
- die-cast aluminium body, red lacquered

| blade made of tool steel, |                    |  |  |  |  |
|---------------------------|--------------------|--|--|--|--|
| oil-ha                    | dened and tempered |  |  |  |  |

| Article-No. | EAN-     |                           |  | Capacity   | 22  |
|-------------|----------|---------------------------|--|------------|-----|
| Length      | Code     |                           |  | •          |     |
| mm          | 4003773- |                           |  | ø mm       | g   |
| 94 10 185   | 047025   |                           |  | 6.0 - 35.0 | 560 |
| 94 19 185   | 047032   | spare blade for 94 10 185 |  |            | 50  |