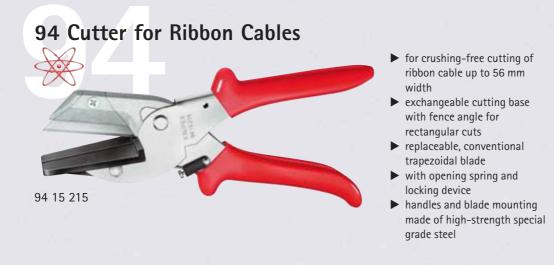

| Article-No. | EAN-     | Head          | Handles        |                       | Blade length                                                                                                                                                                                                                                                                                                                                                                                                                                                                                                                                                                                                                                                                                                                                                                                                                                                                                                                                                                                                                                                                                                                                                                                                                                                                                                                                                                                                                                                                                                                                                                                                                                                                                                                                                                                                                                                                                                                                                                                                                                                                                                                   | 52  |
|-------------|----------|---------------|----------------|-----------------------|--------------------------------------------------------------------------------------------------------------------------------------------------------------------------------------------------------------------------------------------------------------------------------------------------------------------------------------------------------------------------------------------------------------------------------------------------------------------------------------------------------------------------------------------------------------------------------------------------------------------------------------------------------------------------------------------------------------------------------------------------------------------------------------------------------------------------------------------------------------------------------------------------------------------------------------------------------------------------------------------------------------------------------------------------------------------------------------------------------------------------------------------------------------------------------------------------------------------------------------------------------------------------------------------------------------------------------------------------------------------------------------------------------------------------------------------------------------------------------------------------------------------------------------------------------------------------------------------------------------------------------------------------------------------------------------------------------------------------------------------------------------------------------------------------------------------------------------------------------------------------------------------------------------------------------------------------------------------------------------------------------------------------------------------------------------------------------------------------------------------------------|-----|
| Length      | Code     | •             | •              |                       |                                                                                                                                                                                                                                                                                                                                                                                                                                                                                                                                                                                                                                                                                                                                                                                                                                                                                                                                                                                                                                                                                                                                                                                                                                                                                                                                                                                                                                                                                                                                                                                                                                                                                                                                                                                                                                                                                                                                                                                                                                                                                                                                |     |
| mm          | 4003773- |               |                |                       |                                                                                                                                                                                                                                                                                                                                                                                                                                                                                                                                                                                                                                                                                                                                                                                                                                                                                                                                                                                                                                                                                                                                                                                                                                                                                                                                                                                                                                                                                                                                                                                                                                                                                                                                                                                                                                                                                                                                                                                                                                                                                                                                | g   |
| 94 15 215   | 046011   | chrome plated | plastic coated |                       | 56 mm                                                                                                                                                                                                                                                                                                                                                                                                                                                                                                                                                                                                                                                                                                                                                                                                                                                                                                                                                                                                                                                                                                                                                                                                                                                                                                                                                                                                                                                                                                                                                                                                                                                                                                                                                                                                                                                                                                                                                                                                                                                                                                                          | 345 |
| 94 19 215   | 046219   | spare blade   |                |                       |                                                                                                                                                                                                                                                                                                                                                                                                                                                                                                                                                                                                                                                                                                                                                                                                                                                                                                                                                                                                                                                                                                                                                                                                                                                                                                                                                                                                                                                                                                                                                                                                                                                                                                                                                                                                                                                                                                                                                                                                                                                                                                                                | 50  |
|             |          |               |                | and the second second | STREET, STREET | -   |