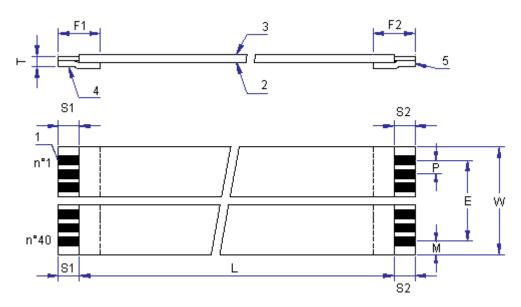

## Dimensions

| Items                | Units | Value              | Test Method |
|----------------------|-------|--------------------|-------------|
| Number of conductors | -     | 40                 |             |
| Pitch                |       | 0.50 ± 0.05        | Р           |
| Span                 |       | 19.50 ± 0.10       | E           |
| Total width          |       | 20.50 ±0.06        | W           |
| Margin               |       | 0.50 + 0.15/-0.096 | М           |
| Strip length         |       | 5 ± 0.8            | S1          |
|                      | mm    | 5 ± 0.0            | S2          |
| End thickness        |       | 0.30 ± 0.05        | Т           |
| Insulated length     |       | 150 ± 4            | L           |
| Reinforcement length |       | 10 ± 2             | F1          |
|                      |       | IUIZ               | F2          |
| Strip difference S-S |       | 0.30 maximum       |             |