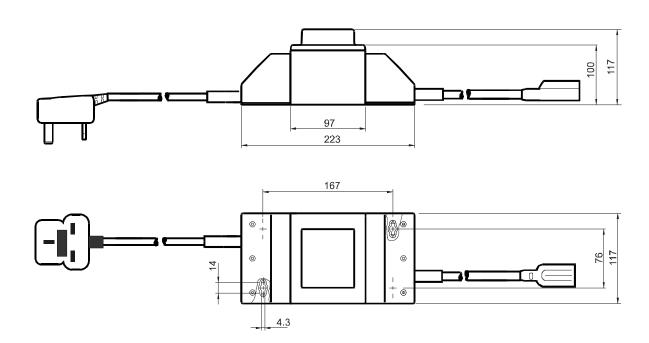

# **Dimensions**

Input Connector Approx. 2m flexible 3 core cable with a BS 1363 three pin plug
Output Connector Approx. 1m flexible 3 core cable with USA 15A/125V three pin socket

Construction Plastic enclosure Weight approx. 5,15Kg