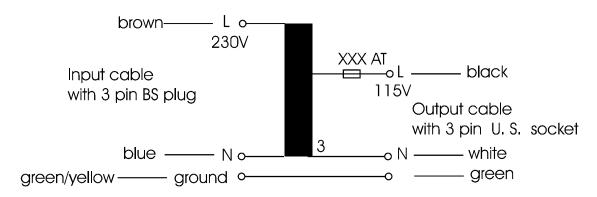

### **Schematic Plan**

Input Connector Approx. 2m flexible 3 core cable with a BS 1363 three pin plug
Output Connector Approx. 1m flexible 3 core cable with USA 15A/125V three pin socket

Construction Plastic enclosure Weight approx. 5,15Kg

## **Marking:**

∇ This Transformer does not provide isolation from mains voltage ∇
 Der Transformator besitzt keine galvanische Trennung zum Netz ◊