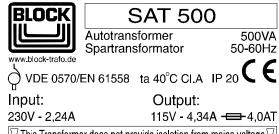

## **Technical Details**

Safety Standards VDE 0570, EN 61558-1 with EN 61558-2-13

Designated Voltage Input: 230Vac
Designated Voltage Output: 115Vac
Designated Current Output: 4,34Aac
Designated Frequency 50-60Hz.

Designated Frequency 50-60Hz.
Protection Index IP 20
Protection Class I

Insulation Class A (105°C)
Ambient Temperature Max. 40°C

Short-Circuit Protection Short-circuit-proof

Protection Device Fuse-Link 5x20mm 4,0AT in output circuit

**Revised: 02.2004** 

**Product** Auto Transformer **Type No.** SAT 500