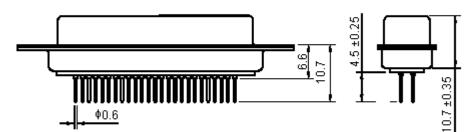

**Dimensions : Millimetres** 

| multicomp | PART NO. |       | REVISIONS |             |        |         |        |         |        |         |  |
|-----------|----------|-------|-----------|-------------|--------|---------|--------|---------|--------|---------|--|
|           |          | ECN # | REV       | DESCRIPTION | DRAWN  | DATE    | CHECKD | DATE    | APPRVD | DATE    |  |
|           |          | -     | А         | RELEASED    | Amudha | 11/4/08 | Suresh | 11/4/08 | G. C   | 25/4/08 |  |
|           |          |       |           |             |        |         |        |         |        |         |  |
|           |          |       |           |             |        |         |        |         |        |         |  |