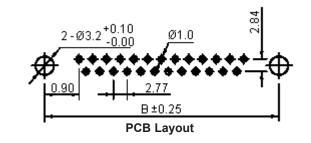

**PCB** Layout

## **Specification Table**

| Positions | Α     | В     | С     | D    | E     | Part Number     |  |  |
|-----------|-------|-------|-------|------|-------|-----------------|--|--|
| 9         | 16.33 | 24.99 | 30.81 | 7.90 | 12.50 | 5502-09SA-01-F1 |  |  |