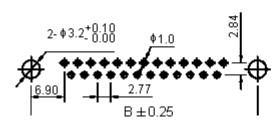

**PCB** Layout

## **Specification Table**

| Positions | Α     | В     | С     | D    | E     | Part Number     |  |  |
|-----------|-------|-------|-------|------|-------|-----------------|--|--|
| 9         | 16.33 | 24.99 | 30.81 | 7.90 | 12.50 | 5502-09SA-01-F1 |  |  |