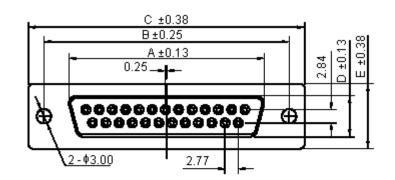

## **Specifications:**

| Current rating                | : 3.0A ac,  |
|-------------------------------|-------------|
| Voltage rating                | : 250V ac   |
| Temperature range             | : - 40°C to |
| Maximum contact resistane     | : 30mohm    |
| Minimum insulation resistance | : 5000Mol   |
| Withstanding voltage          | : 1000V a   |
| Operating temperature range   | : - 40°C to |
| Insulator                     | : High ten  |
| Contact                       | : Copper a  |

Finish

- ~ ~ ~ DC.
- , DC.
  - to + 85°C.
- n.
- hm.
- ac/Minute.
  - to +85°C meterial and finish.
- mperature plastic.
- : Copper alloy nickel undercoated, selective gold plated.

: Metal iron with tin plated.

## **Specification Table**

| Positions | Α     | В     | С     | D    | E     | Part Number     |  |  |
|-----------|-------|-------|-------|------|-------|-----------------|--|--|
| 9         | 16.33 | 24.99 | 30.81 | 7.90 | 12.50 | 5502-09SA-01-F1 |  |  |