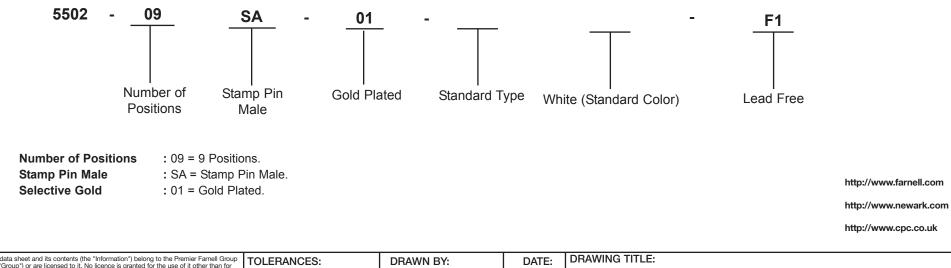

## Part Number Explanation:

| This data sheet and its contents (the "Information") belong to the Premier Farnell Group<br>(the "Group") or are licensed to it. No licence is granted for the use of it other than for                                                                                                                                                                                                                                                                                                                                                            | TOLERANCES:                                                                         | DRAWN BY:    | DATE:    | DRAWING TITLE: |                                  |                 |      |  |  |
|----------------------------------------------------------------------------------------------------------------------------------------------------------------------------------------------------------------------------------------------------------------------------------------------------------------------------------------------------------------------------------------------------------------------------------------------------------------------------------------------------------------------------------------------------|-------------------------------------------------------------------------------------|--------------|----------|----------------|----------------------------------|-----------------|------|--|--|
| But house and replaces an data stream previously support inter monitorial supports<br>believed to be accurate but the Group assumes no responsibility for its accuracy or<br>completeness, any error in or omission from it or for any use made of it. Users of this<br>data sheet should check for themselves the information and the suitability of the prod-<br>ucts for their purpose and not make any assumptions based on information included or<br>omitted. Liability for loss or damage resulting from any reliance on the Information or | UNLESS OTHERWISE<br>SPECIFIED,<br>DIMENSIONS ARE<br>FOR REFERENCE<br>PURPOSES ONLY. | Amudha       | 11/04/08 |                | D Sub PCB Straight - 5502 Series |                 |      |  |  |
|                                                                                                                                                                                                                                                                                                                                                                                                                                                                                                                                                    |                                                                                     | CHECKED BY:  | DATE:    | SIZE DWG NO    |                                  | ELECTRONIC FILE | REV  |  |  |
|                                                                                                                                                                                                                                                                                                                                                                                                                                                                                                                                                    |                                                                                     | Suresh       | 11/04/08 | Δ              | M10000857                        | 1084692 DWG     | A    |  |  |
|                                                                                                                                                                                                                                                                                                                                                                                                                                                                                                                                                    |                                                                                     | APPROVED BY: | DATE:    |                |                                  |                 |      |  |  |
| or restrict the Group's liability for death or personal injury resulting from its negligence.<br>SPC MULTICOMP is the registered trademark of the Group. © Premier Farnell pic 2008.                                                                                                                                                                                                                                                                                                                                                               |                                                                                     | G.Cook       | 25/04/08 | SCALE: NTS     | U.O.M.: mm                       | SHEET: 2 O      | DF 2 |  |  |