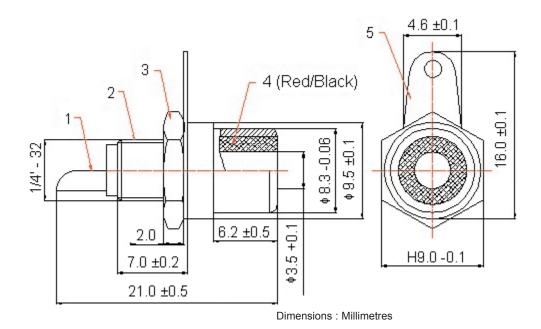

## Specifications

| Number | Designation    | Material | Finish    | Part Number |  |  |
|--------|----------------|----------|-----------|-------------|--|--|
| 1      | Pin            | Cu       |           |             |  |  |
| 2      | Body           | Cu       | Gold      | PSG01511    |  |  |
| 3      | Nut            | Zn       | -         |             |  |  |
| 4      | Dielectric     | РОМ      | Red/Black |             |  |  |
| 5      | Earthing Patch | Cu       | Gold      | -           |  |  |