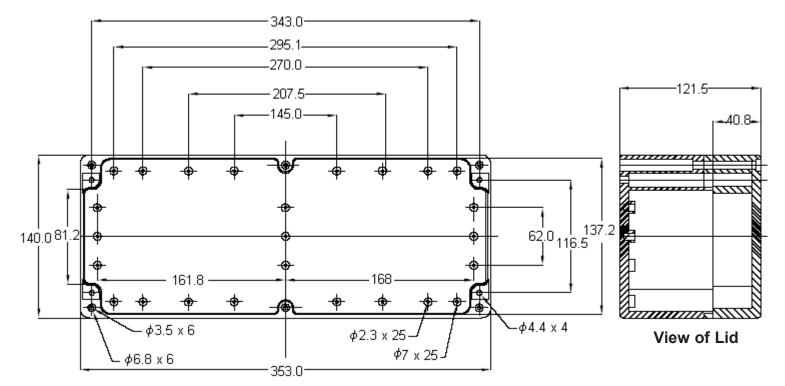

View of Base

Dimensions : Millimetres

## Part Number Table

| Description                     | Part Number |  |  |  |  |
|---------------------------------|-------------|--|--|--|--|
| Box, ABS 353 x 140 x 122mm IP65 | G3130       |  |  |  |  |
| Box, PC 353 x 140 x 122mm IP65  | G2128       |  |  |  |  |