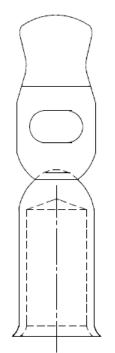

| $\setminus$ /           |
|-------------------------|
|                         |
| $\left( \frown \right)$ |
| (#6)                    |
| ΠΟ                      |
|                         |
|                         |
| (r <sup> </sup> -)      |
|                         |
|                         |
|                         |
|                         |
|                         |
|                         |
| ф8.3                    |