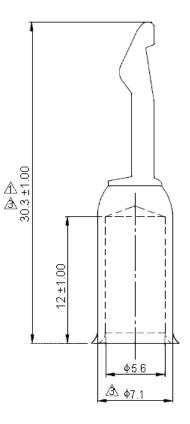

Specifications:

Maximum Electric Current

AWG 6 95 Ampere

:

Wire Range Surface Treatment Material

: 6 AWG (14mm<sup>2</sup>). : Silver Plated. : Copper.

## Part Number Table

| Description  | Part Number |  |  |  |
|--------------|-------------|--|--|--|
| Contact, 75A | BMC14AG     |  |  |  |

http://www.farnell.com

http://www.newark.com

http://www.cpc.co.uk