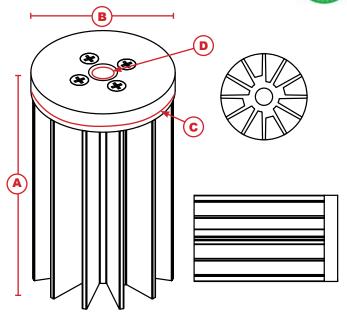

## **Product Details**

| LENGTH (A) | DIAMETER (B) | OUTER THREAD (C) | INNER THREAD (D) | WEIGHT | FINISH |
|------------|--------------|------------------|------------------|--------|--------|
| 45 mm      | 45 mm        | NONE             | M10X1            | 74 G   | BLACK  |