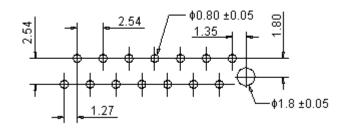

#### **Recommended PCB Layout**

| (the 'Group') or are licensed to it. No licence is granted for the use of its other man for<br>information purposes in connection with the products to which it relates. No licence<br>of any intellectual property rights is granted. The Information is subject to change with-<br>out notice and replaces all data sheets previously supplied. The Information supplied is<br>believed to be accurate but the Group assumes no responsibility for its accuracy or<br>completeness, any error in or omission from it or for any use made of it. Users of this<br>data sheet should check for themselves the Information and the suitability of the prod-<br>ucts for their purpose and not make any assumptions based on information included or<br>omitted. Liability for loss or damage resulting from any reliance on the Information or | TOLERANCES:                                                                         | DRAWN BY:    | DATE:    | DRAWING TITLE: |                       |                    |     |
|-----------------------------------------------------------------------------------------------------------------------------------------------------------------------------------------------------------------------------------------------------------------------------------------------------------------------------------------------------------------------------------------------------------------------------------------------------------------------------------------------------------------------------------------------------------------------------------------------------------------------------------------------------------------------------------------------------------------------------------------------------------------------------------------------------------------------------------------------|-------------------------------------------------------------------------------------|--------------|----------|----------------|-----------------------|--------------------|-----|
|                                                                                                                                                                                                                                                                                                                                                                                                                                                                                                                                                                                                                                                                                                                                                                                                                                               | UNLESS OTHERWISE<br>SPECIFIED,<br>DIMENSIONS ARE<br>FOR REFERENCE<br>PURPOSES ONLY. | Geetha       | 24/04/08 |                | Top Entry Socket - Wi | th Lock 16 Way     |     |
|                                                                                                                                                                                                                                                                                                                                                                                                                                                                                                                                                                                                                                                                                                                                                                                                                                               |                                                                                     | CHECKED BY:  | DATE:    | SIZE DWG NO.   | M10000899             | ELECTRONIC FILE    | REV |
|                                                                                                                                                                                                                                                                                                                                                                                                                                                                                                                                                                                                                                                                                                                                                                                                                                               |                                                                                     | Suresh       | 24/04/08 |                |                       | 4409AS & SM 16 DWG | А   |
|                                                                                                                                                                                                                                                                                                                                                                                                                                                                                                                                                                                                                                                                                                                                                                                                                                               |                                                                                     | APPROVED BY: | DATE:    |                | I                     |                    |     |
|                                                                                                                                                                                                                                                                                                                                                                                                                                                                                                                                                                                                                                                                                                                                                                                                                                               |                                                                                     | G.Cook       | 09/05/08 | SCALE: NTS     | U.O.M.: mm            | SHEET: 1 OF        | F 2 |