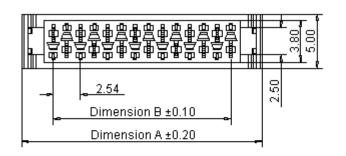

## Part Number Table

| Description                     | Part Number |  |  |  |  |
|---------------------------------|-------------|--|--|--|--|
| Socket, Top Entry, Lock, 16 Way | 4409AS-16-A |  |  |  |  |