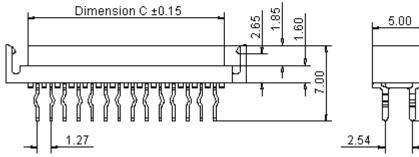

## Part Number Table

| Description                     | Part Number |  |  |  |  |
|---------------------------------|-------------|--|--|--|--|
| Socket, Top Entry, Lock, 16 Way | 4409AS-16-A |  |  |  |  |