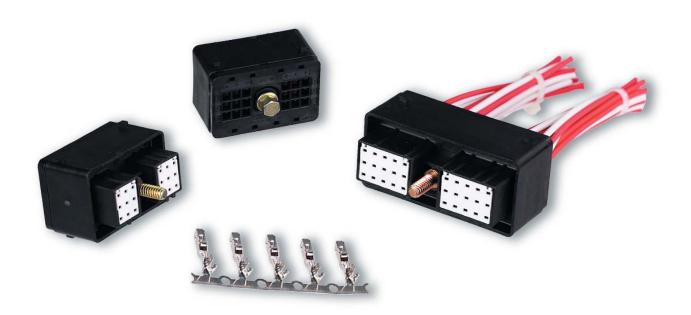

# 1.5 mm Sealed Header System Mating Harness Connectors

### **Features**

Push to seat terminal.

Secondary lock.

Tangless terminal.

Multiple keyed 18 and 30 position connector.

Grommet wire seal

Protective backplate.

Center threaded jackscrew mating.

## Sizes and Configurations

18 Position

30 Position

Side View

**Terminals** 

**Seal Plugs** 