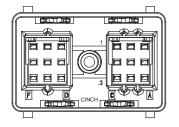

## Sizes and Configurations

18 Position

30 Position

Side View

**Terminals** 

**Seal Plugs** 