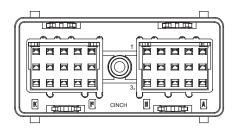

## Sizes and Configurations

18 Position

30 Position

Side View

**Terminals** 

**Seal Plugs** 