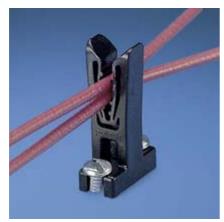

Secures wire ends with or without terminations while harness is being fabricated. Wires can be easily added or removed from the top, but will hold the wire from axial movement. Used with #28 thru #16 AWG wires. Two mounting slots .16 (4.1) for #8 (M4) screws.