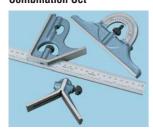

## Combination Set Roebuck

The square and centre heads are of hardened steel. Protractor head is reversible and is graduated 0° to 180° in both directions. All heads have blue stove enamelled hammer finish with accurately ground working surfaces. The 300mm/12in blade is fully tempered and hardened. Satin chrome finish gives exceptional clarity to the very fine graduations and resists abrasion.