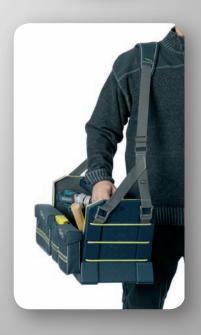

# Tool Taco L

Large opening - easy access to contents

# **Tool Taco L**

Tool box system for individual configuration. Lightweight hard shell construction.

#### Including:

- 1/4 Tool Fix
- Ergonoimically designed padded shoulder strap

Size, HxWxD: 256 x 504 x 234 mm

Weight: 2,48 kg