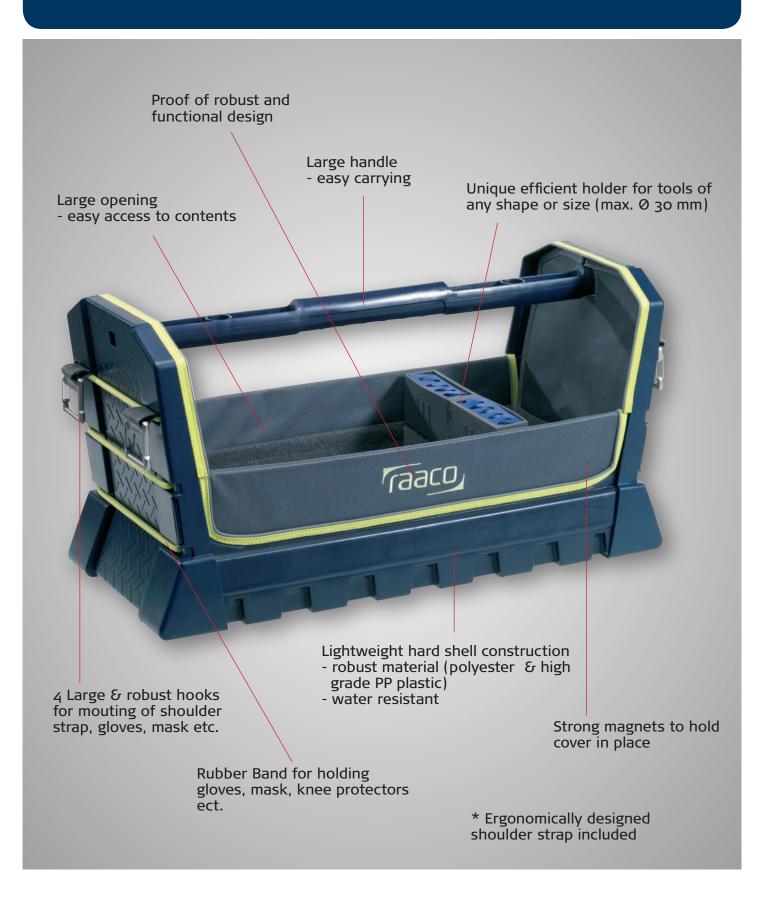

# **Tool Taco**

# Tool Taco L

Large opening - easy access to contents

# **Tool Taco L**

Tool box system for individual configuration. Lightweight hard shell construction.

#### Including:

- 1/4 Tool Fix
- Ergonoimically designed padded shoulder strap

Size, HxWxD: 256 x 504 x 234 mm

Weight: 2,48 kg

### 1/4 Tool Fix

Unique efficient holder for tools of any shape or size (max. 0 30 mm). Strong velcro for mounting inside of Tool Taco and Open Pouch.

Size, HxBxD: 150 x 118 x 40 mm Weight: 0,144 kg

Packaging: 1 pc Item no.: 136020

Patented Tool Fix system to hold the tools in place