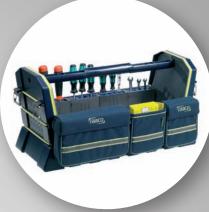

# **Tool Taco**

# **Tool Taco L**

Tool box system for individual configuration. Lightweight hard shell construction.

# **Tool Taco XL**

Tool box system for individual configuration. Lightweight hard shell construction.