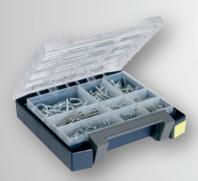

# boxxser 55 4x4-9

Assorter with removable inserts for small items. Can be combined with 1/2 Open Pouch.

Size, HxBxD: 55 x 241 x 225 mm Weight: 0,616 kg

Packaging: 1 pc Item no.: 134767

With strong clips for easy mounting on Tool Taco