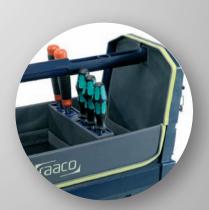

# Tool Taco L

Large opening - easy access to contents

# **Tool Taco XL**

The long handle makes it possible to keep the balance in the Tool Box