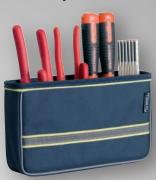

### 1/4 Tool Fix

Unique efficient holder for tools of any shape or size (max. 0 30 mm). Strong velcro for mounting inside of Tool Taco and Open Pouch.

Size, HxBxD: 150 x 118 x 40 mm Weight: 0,144 kg

Packaging: 1 pc Item no.: 136020

Patented Tool Fix system to hold the tools in place