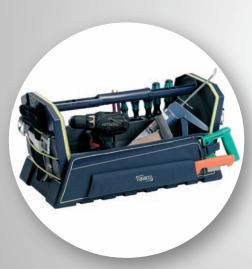

# Tool Taco L

Large opening - easy access to contents

# **Tool Taco L**

Tool box system for individual configuration. Lightweight hard shell construction.

#### Including:

- 1/4 Tool Fix
- Ergonoimically designed padded shoulder strap

Size, HxWxD: 256 x 504 x 234 mm

Weight: 2,48 kg