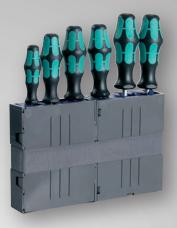

### 1/2 Tool Fix

Unique efficient holder for tools of any shape or size (max. 0 30 mm). Strong velcro for mounting inside of Tool Taco and Open Pouch.

Size, HxBxD: 150 x 238 x 40 mm Weight: 0,300 kg

Strong velcro for mounting inside of Tool Taco or Open Pouch