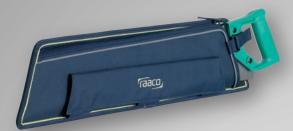

### **Saw Holder**

Holder for saw (max 24") and spirit level (max width 70 mm). With two clips for easy mounting on Tool Taco.

Size, HxBxD: 155 x 570 x 25 mm Weight: 0,350 kg

Packaging: 1 pc Item no.: 771047