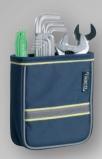

### 1/2 Tool Fix

Unique efficient holder for tools of any shape or size (max. 0 30 mm). Strong velcro for mounting inside of Tool Taco and Open Pouch.

Size, HxBxD: 150 x 238 x 40 mm Weight: 0,300 kg

Strong velcro for mounting inside of Tool Taco or Open Pouch

Tool Fix can be used as a divider for Tool Taco XL