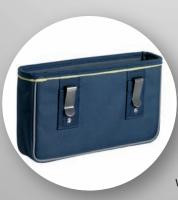

### 1/4 Open Pouch

For storage of accessories and consumables. Can be combined with 1/4 Tool Fix. Strong clip with lock for secure mounting on Tool Taco.

Size, HxBxD: 155 x 145 x 55 mm

Weight: 0,135 kg

Packaging: 1 pc Item no.: 771009

# 1/2 Open Pouch

For storage of accessories and consumables. Can be combined with 1/2 Tool Fix or boxxser 55 4x4. With two clips for easy mounting on Tool Taco.

Size, HxBxD: 155 x 255 x 55 mm

Weight: 0,245 kg

## 1/4 Pouch w. Cover

For storage of accessories and consumables. Strong clip with lock for secure mounting on Tool Taco.

Size, HxBxD: 160 x 150 x 65 mm Weight: 0,185 kg

Packaging: 1 pc Item no.: 771023

### 1/2 Pouch w. Cover

For storage of accessories and consumables. With two clips for easy mounting on Tool Taco.

Size, HxBxD: 160 x 265 x 65 mm

Weight: 0,325 kg

With strong clips for easy mounting on Tool Taco