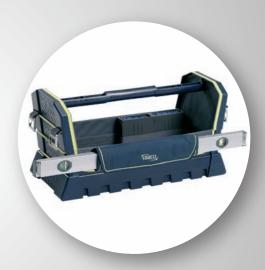

# Tool Taco L

Large opening - easy access to contents

# **Tool Taco L**

Tool box system for individual configuration. Lightweight hard shell construction.

#### Including:

- 1/4 Tool Fix
- Ergonoimically designed padded shoulder strap

Size, HxWxD: 256 x 504 x 234 mm

Weight: 2,48 kg