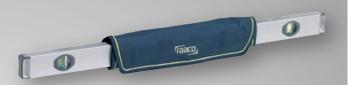

### **Saw Holder**

Holder for saw (max 24") and spirit level (max width 70 mm). With two clips for easy mounting on Tool Taco.

Size, HxBxD: 155 x 570 x 25 mm Weight: 0,350 kg

Packaging: 1 pc Item no.: 771047