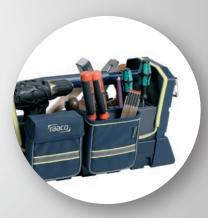

# **Tool Taco L**

Tool box system for individual configuration. Lightweight hard shell construction.

#### Including:

- 1/4 Tool Fix
- Ergonoimically designed padded shoulder strap

Size, HxWxD: 256 x 504 x 234 mm

Weight: 2,48 kg