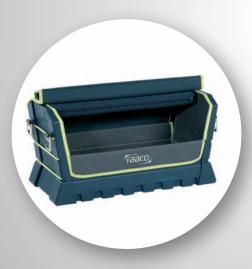

# **Tool Taco**

# Tool Taco L

Large opening - easy access to contents

# **Tool Taco L**

Tool box system for individual configuration. Lightweight hard shell construction.

#### Including:

- 1/4 Tool Fix
- Ergonoimically designed padded shoulder strap

Size, HxWxD: 256 x 504 x 234 mm

Weight: 2,48 kg