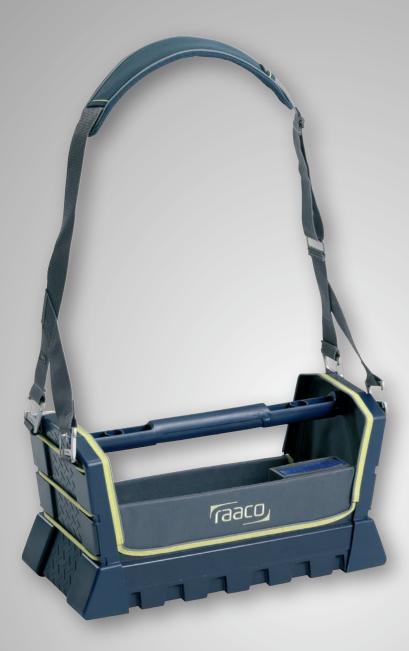

#### Including:

- 1/4 Tool Fix
- Ergonoimically designed padded shoulder strap

Size, HxWxD: 256 x 504 x 234 mm

Weight: 2,48 kg

#### Including:

- 1/2 Tool Fix
- Ergonoimically designed padded shoulder strap

Size, HxWxD: 311 x 616 x 278 mm

Weight: 3,27 kg