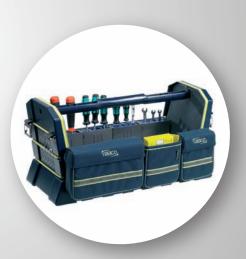

# **Tool Taco XL**

The long handle makes it possible to keep the balance in the Tool Box

# **Tool Taco XL**

Tool box system for individual configuration. Lightweight hard shell construction.

#### Including:

- 1/2 Tool Fix
- Ergonoimically designed padded shoulder strap

Size, HxWxD: 311 x 616 x 278 mm

Weight: 3,27 kg