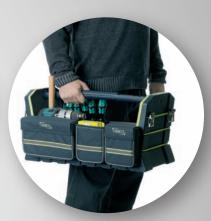

# **Tool Taco**

# **Tool Taco L**

Tool box system for individual configuration. Lightweight hard shell construction.