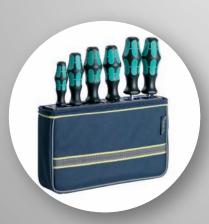

### 1/4 Tool Fix

Unique efficient holder for tools of any shape or size (max. 0 30 mm). Strong velcro for mounting inside of Tool Taco and Open Pouch.

Size, HxBxD: 150 x 118 x 40 mm Weight: 0,144 kg

Packaging: 1 pc Item no.: 136020

Patented Tool Fix system to hold the tools in place