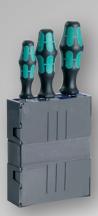

### 1/4 Tool Fix

Unique efficient holder for tools of any shape or size (max. 0 30 mm). Strong velcro for mounting inside of Tool Taco and Open Pouch.

Size, HxBxD: 150 x 118 x 40 mm Weight: 0,144 kg

Packaging: 1 pc Item no.: 136020

Patented Tool Fix system to hold the tools in place