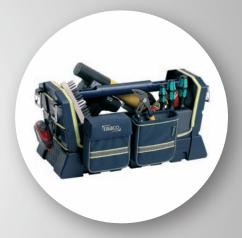

### 1/4 Open Pouch

For storage of accessories and consumables. Can be combined with 1/4 Tool Fix. Strong clip with lock for secure mounting on Tool Taco.

Size, HxBxD: 155 x 145 x 55 mm

Weight: 0,135 kg

Packaging: 1 pc Item no.: 771009

# 1/2 Open Pouch

For storage of accessories and consumables. Can be combined with 1/2 Tool Fix or boxxser 55 4x4. With two clips for easy mounting on Tool Taco.

Size, HxBxD: 155 x 255 x 55 mm

Weight: 0,245 kg

# boxxser 55 4x4-9

Assorter with removable inserts for small items. Can be combined with 1/2 Open Pouch.

Size, HxBxD: 55 x 241 x 225 mm Weight: 0,616 kg

Packaging: 1 pc Item no.: 134767

With strong clips for easy mounting on Tool Taco

## 1/4 Pouch w. Cover

For storage of accessories and consumables. Strong clip with lock for secure mounting on Tool Taco.

Size, HxBxD: 160 x 150 x 65 mm Weight: 0,185 kg

Packaging: 1 pc Item no.: 771023

### 1/2 Pouch w. Cover

For storage of accessories and consumables. With two clips for easy mounting on Tool Taco.

Size, HxBxD: 160 x 265 x 65 mm

Weight: 0,325 kg

With strong clips for easy mounting on Tool Taco