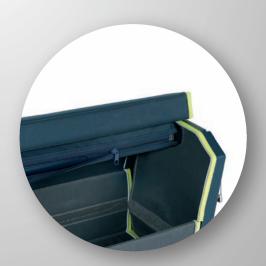

older for saw (max 24") and spirit level (max width 70 mm). With two clips for easy mounting on Tool Taco.

Size, HxBxD: 155 x 570 x 25 mm Weight: 0,350 kg

Packaging: 1 pc Item no.: 771047

## **Universal Holder**



Holder for long tools and items (50-100 mm width). With two clips for easy mounting on Tool Taco.

Size, HxBxD: 90 x 380 x 10 mm Weight: 0,150 kg



Two pouches availble



Strong velcro used for fastening



With strong clips for easy mounting on Tool Taco

#### Cover L



Protection against rain & dust. The cover is water resistant.

Size, HxBxD: 535 x 495 x 5 mm Weight: 1,065 kg

Packaging: 1 pc Item no.: 771061

### **Cover XL**



Protection against rain & dust. The cover is water resistant.

Size, HxBxD: 695 x 615 x 5 mm Weight: 1,535 kg



Easy access to the contents



Removable - to use when needed Zipper for easy fitting