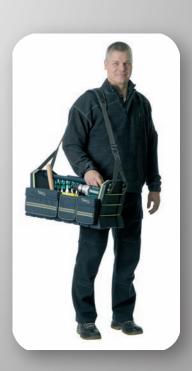

# **Tool Taco**

# Tool Taco L

Large opening - easy access to contents

# **Tool Taco L**

Tool box system for individual configuration. Lightweight hard shell construction.

#### Including:

- 1/4 Tool Fix
- Ergonoimically designed padded shoulder strap

Size, HxWxD: 256 x 504 x 234 mm

Weight: 2,48 kg