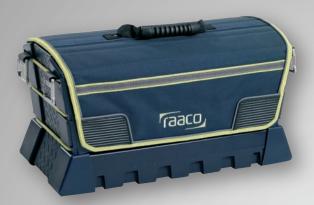

# **Tool Taco XL**

The long handle makes it possible to keep the balance in the Tool Box

# **Tool Taco XL**

Tool box system for individual configuration. Lightweight hard shell construction.

#### Including:

- 1/2 Tool Fix
- Ergonoimically designed padded shoulder strap

Size, HxWxD: 311 x 616 x 278 mm

Weight: 3,27 kg