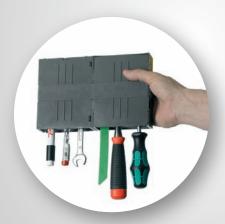

### 1/2 Tool Fix

Unique efficient holder for tools of any shape or size (max. 0 30 mm). Strong velcro for mounting inside of Tool Taco and Open Pouch.

Size, HxBxD: 150 x 238 x 40 mm Weight: 0,300 kg

Strong velcro for mounting inside of Tool Taco or Open Pouch

Tool Fix can be used as a divider for Tool Taco XL