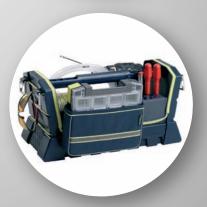

# **Tool Taco XL**

Tool box system for individual configuration. Lightweight hard shell construction.

#### Including:

- 1/2 Tool Fix
- Ergonoimically designed padded shoulder strap

Size, HxWxD: 311 x 616 x 278 mm

Weight: 3,27 kg

Tool Fix can be used as a divider for Tool Taco XL