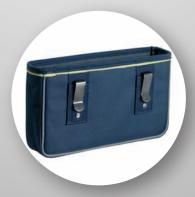

# 1/2 Open Pouch

For storage of accessories and consumables. Can be combined with 1/2 Tool Fix or boxxser 55 4x4. With two clips for easy mounting on Tool Taco.

Size, HxBxD: 155 x 255 x 55 mm

Weight: 0,245 kg

Packaging: 1 pc Item no.: 771016

# boxxser 55 4x4-9

Assorter with removable inserts for small items. Can be combined with 1/2 Open Pouch.

Size, HxBxD: 55 x 241 x 225 mm Weight: 0,616 kg

Packaging: 1 pc Item no.: 134767

With strong clips for easy mounting on Tool Taco