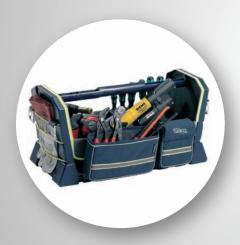

# **Tool Taco**

# Tool Taco L

Large opening - easy access to contents

# **Tool Taco L**

Tool box system for individual configuration. Lightweight hard shell construction.

#### Including:

- 1/4 Tool Fix
- Ergonoimically designed padded shoulder strap

Size, HxWxD: 256 x 504 x 234 mm

Weight: 2,48 kg