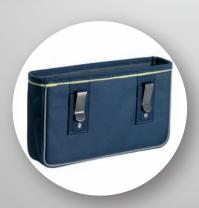

### 1/4 Open Pouch

For storage of accessories and consumables. Can be combined with 1/4 Tool Fix. Strong clip with lock for secure mounting on Tool Taco.

Size, HxBxD: 155 x 145 x 55 mm

Weight: 0,135 kg

Packaging: 1 pc Item no.: 771009

# 1/2 Open Pouch

For storage of accessories and consumables. Can be combined with 1/2 Tool Fix or boxxser 55 4x4. With two clips for easy mounting on Tool Taco.

Size, HxBxD: 155 x 255 x 55 mm

Weight: 0,245 kg