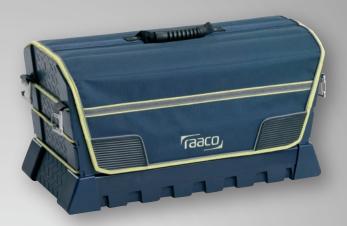

# **Tool Taco**

# **Tool Taco L**

Tool box system for individual configuration. Lightweight hard shell construction.

#### Including:

- 1/4 Tool Fix
- Ergonoimically designed padded shoulder strap

Size, HxWxD: 256 x 504 x 234 mm

Weight: 2,48 kg