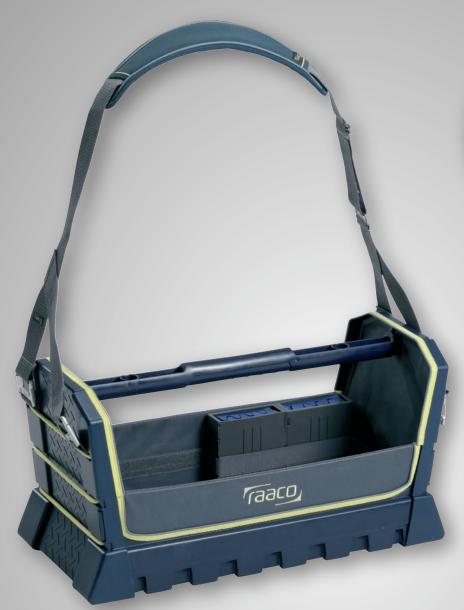

# **Tool Taco XL**

The long handle makes it possible to keep the balance in the Tool Box

# **Tool Taco XL**

Tool box system for individual configuration. Lightweight hard shell construction.

#### Including:

- 1/2 Tool Fix
- Ergonoimically designed padded shoulder strap

Size, HxWxD: 311 x 616 x 278 mm

Weight: 3,27 kg