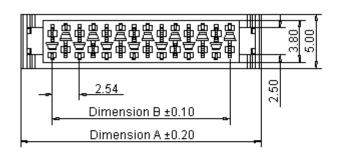

## Part Number Table

| Description                     | Part Number |  |  |  |  |
|---------------------------------|-------------|--|--|--|--|
| Socket, Top Entry, Lock, 20 Way | 4409AS-20-A |  |  |  |  |