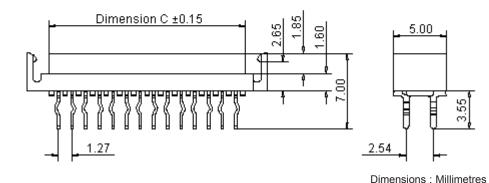

## Part Number Table

| Description                     | Part Number |  |  |  |  |
|---------------------------------|-------------|--|--|--|--|
| Socket, Top Entry, Lock, 20 Way | 4409AS-20-A |  |  |  |  |