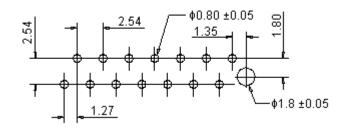

## Recommended PCB Layout

| (the "croup") or are licensed to it. No licence is granted for the use of it other than for<br>information purposes in connection with the products to which it relates. No licence<br>of any intellectual property rights is granted. The Information is subject to change with-<br>out notice and replaces all data sheets previously supplied. The Information supplied is<br>believed to be accurate but the Group assumes no responsibility for its accuracy or<br>completeness, any error in or omission from it or for any use made of it. Users of this<br>data sheet should check for themselves the Information and the suitability of the prod-<br>ucts for their purpose and not make any assumptions based on information included or<br>omitted. Liability for loss or damage resulting from any reliance on the Information or | TOLERANCES:                                                                         | DRAWN BY:    | DATE:    | DRAWING TITLE:                     |            |                    |     |  |
|-----------------------------------------------------------------------------------------------------------------------------------------------------------------------------------------------------------------------------------------------------------------------------------------------------------------------------------------------------------------------------------------------------------------------------------------------------------------------------------------------------------------------------------------------------------------------------------------------------------------------------------------------------------------------------------------------------------------------------------------------------------------------------------------------------------------------------------------------|-------------------------------------------------------------------------------------|--------------|----------|------------------------------------|------------|--------------------|-----|--|
|                                                                                                                                                                                                                                                                                                                                                                                                                                                                                                                                                                                                                                                                                                                                                                                                                                               | UNLESS OTHERWISE<br>SPECIFIED,<br>DIMENSIONS ARE<br>FOR REFERENCE<br>PURPOSES ONLY. | Geetha       | 24/04/08 | Top Entry Socket - With Lock 20 Wa |            |                    |     |  |
|                                                                                                                                                                                                                                                                                                                                                                                                                                                                                                                                                                                                                                                                                                                                                                                                                                               |                                                                                     | CHECKED BY:  | DATE:    | SIZE DWG NO.                       | M10000901  | ELECTRONIC FILE    | REV |  |
|                                                                                                                                                                                                                                                                                                                                                                                                                                                                                                                                                                                                                                                                                                                                                                                                                                               |                                                                                     | Suresh       | 24/04/08 | Δ                                  |            | 4409AS & SM 20 DWG | А   |  |
|                                                                                                                                                                                                                                                                                                                                                                                                                                                                                                                                                                                                                                                                                                                                                                                                                                               |                                                                                     | APPROVED BY: | DATE:    |                                    | I          |                    |     |  |
|                                                                                                                                                                                                                                                                                                                                                                                                                                                                                                                                                                                                                                                                                                                                                                                                                                               |                                                                                     | G.Cook       | 09/05/08 | SCALE: NTS                         | U.O.M.: mm | SHEET: 1 OF        | 2   |  |