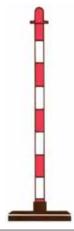

### Post with separate base

| Diam<br>(cm) | Height (cm) | Colours      |
|--------------|-------------|--------------|
|              | 90          | white;       |
| 4            | 110         | red/white;   |
|              | 130         | yellow/black |