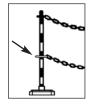

#### **Post Connectors**

| Length<br>(cm)        | Width<br>(cm) | Colour |
|-----------------------|---------------|--------|
| 17                    | 2             | yellow |
| Supplied - 10 per bag |               |        |