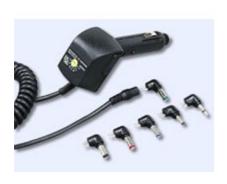

## Safety Features:

- Short circuit
- Automatic thermal cut off.
- Automatic overload cut off.

Standard output plug: 6 detachable plugs

Product Information

Product Code MW284

Category

Regulated DC/DC Converter