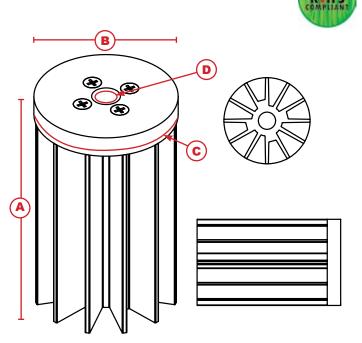

## **STAR LED HEAT SINK**

## ATS PART # ATSEU-077C-C4-R0

## **Features & Benefits**

- » Designed for high-performance convection cooling of high heat flux LEDs
- » Base includes inner and outer threads for attachment of lens mounts, brackets and other hardware
- » Each Star series heat sink is made from lightweight, anodized aluminum for maximum thermal performance