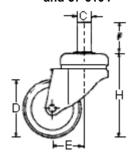

### **Specification Table**

| Description                | Wheel<br>Diameter<br>(D) | Thread<br>Width<br>(b) | Overall<br>Height<br>(H) | Stem<br>Diameter<br>(C) | Stem<br>Length<br>(F) | Plate<br>Diameter<br>(C) | Offset<br>(E) | Carrying<br>Capacity<br>(kg) | Part<br>Number |
|----------------------------|--------------------------|------------------------|--------------------------|-------------------------|-----------------------|--------------------------|---------------|------------------------------|----------------|
| Castor, Apparatus, Swivel* | 50                       | 20                     | 66                       | 8M                      | 15                    | 35                       | 25            | 35                           | 37 6101        |
| Castor, Apparatus, Swivel* | 60                       |                        | 83                       |                         |                       |                          | 21            | 50                           | 37 6102        |
| Castor, Apparatus, Swivel* | 80                       | 24                     | 104                      | 12M                     | 25                    | 41                       | 25            | 55                           | 37 6103        |
| Castor, Apparatus, Swivel* | 100                      |                        | 121                      |                         |                       |                          | 32            | 55                           | 37 6104        |

<sup>\*</sup>Threaded stem swivel castor