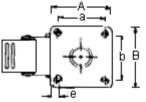

#### **Specification Table**

| Description                  | Wheel<br>Diameter<br>(D) | Thread<br>Width<br>(b) | Overall<br>Height<br>(H) | Plate<br>Dimensions<br>(A x B) | Hole<br>Spacing<br>(a x b) | Hole<br>Width<br>(e) | Offset<br>(E) | Carrying<br>Capacity<br>(kg) | Part<br>Number |
|------------------------------|--------------------------|------------------------|--------------------------|--------------------------------|----------------------------|----------------------|---------------|------------------------------|----------------|
| Castor, Apparatus, Fixed Top | 50                       | 20                     | 68                       | 55 x 55                        | 40 x 40                    |                      |               | 35                           | 37 5101        |
| Castor, Apparatus, Fixed Top | 60                       | 24                     | 85                       | - 60 x 60                      | 45 x 45                    | 6                    | -             | 50                           | 37 5102        |
| Castor, Apparatus, Fixed Top | 100                      | 24                     | 121                      |                                |                            |                      |               | 55                           | 37 5104        |