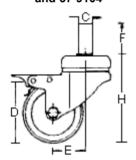

### **Specification Table**

| Description                | Wheel<br>Diameter<br>(D) | Thread<br>Width<br>(b) | Overall<br>Height<br>(H) | Stem<br>Diameter<br>(C) | Stem<br>Length<br>(F) | Plate<br>Diameter<br>(C) | Offset<br>(E) | Carrying<br>Capacity<br>(kg) | Part<br>Number |
|----------------------------|--------------------------|------------------------|--------------------------|-------------------------|-----------------------|--------------------------|---------------|------------------------------|----------------|
| Castor, Apparatus, Swivel* | 50                       | 20                     | 66                       | 8M                      | 15                    | 35                       | 25            | 35                           | 37 6101        |
| Castor, Apparatus, Swivel* | 60                       |                        | 83                       |                         |                       |                          | 21            | 50                           | 37 6102        |
| Castor, Apparatus, Swivel* | 80                       | 24                     | 104                      | 12M                     | 25                    | 41                       | 25            | 55                           | 37 6103        |
| Castor, Apparatus, Swivel* | 100                      |                        | 121                      |                         |                       |                          | 32            | 55                           | 37 6104        |

<sup>\*</sup>Threaded stem swivel castor