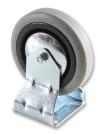

#### **Specification Table**

| Description                     | Wheel<br>Diameter<br>(D) | Thread<br>Width<br>(b) | Overall<br>Height<br>(H) | Plate<br>Dimensions<br>(A x B) | Hole<br>Spacing<br>(a x b) | Hole<br>Width<br>(e) | Offset<br>(E) | Pedal<br>Length | Carrying<br>Capacity<br>(kg) | Part<br>Number |
|---------------------------------|--------------------------|------------------------|--------------------------|--------------------------------|----------------------------|----------------------|---------------|-----------------|------------------------------|----------------|
| Castor, Apparatus, Swivel Top** | 50                       | 20                     | 68                       | 55 x 55                        | 40 x 40                    |                      | 25            | 76              | 35                           | 37 8101        |
| Castor, Apparatus, Swivel Top** | 60                       | 24                     | 85                       | 60 x 60                        | 45 x 45                    | 6                    | 21            | 84              | 50                           | 37 8102        |
| Castor, Apparatus, Swivel Top** | 80                       | 2 <del>4</del>         | 106                      | 60 X 60                        | 40 X 40                    |                      | 25            | 91              | 55                           | 37 8103        |

<sup>\*\*</sup>Swivel castor with foot brake