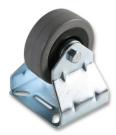

#### **Specification Table**

| Description                  | Wheel<br>Diameter<br>(D) | Thread<br>Width<br>(b) | Overall<br>Height<br>(H) | Plate<br>Dimensions<br>(A x B) | Hole<br>Spacing<br>(a x b) | Hole<br>Width<br>(e) | Offset<br>(E) | Carrying<br>Capacity<br>(kg) | Part<br>Number |
|------------------------------|--------------------------|------------------------|--------------------------|--------------------------------|----------------------------|----------------------|---------------|------------------------------|----------------|
| Castor, Apparatus, Fixed Top | 50                       | 20                     | 68                       | 55 x 55                        | 40 x 40                    |                      |               | 35                           | 37 5101        |
| Castor, Apparatus, Fixed Top | 60                       | 24                     | 85                       | - 60 x 60                      | 45 x 45                    | 6                    | -             | 50                           | 37 5102        |
| Castor, Apparatus, Fixed Top | 100                      | 24                     | 121                      |                                |                            |                      |               | 55                           | 37 5104        |