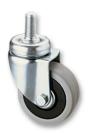

### **Specification Table**

| Description                | Wheel<br>Diameter<br>(D) | Thread<br>Width<br>(b) | Overall<br>Height<br>(H) | Stem<br>Diameter<br>(C) | Stem<br>Length<br>(F) | Plate<br>Diameter<br>(C) | Offset<br>(E) | Carrying<br>Capacity<br>(kg) | Part<br>Number |
|----------------------------|--------------------------|------------------------|--------------------------|-------------------------|-----------------------|--------------------------|---------------|------------------------------|----------------|
| Castor, Apparatus, Swivel* | 50                       | 20                     | 66                       | 8M                      | 15                    | 35                       | 25            | 35                           | 37 6101        |
| Castor, Apparatus, Swivel* | 60                       |                        | 83                       |                         |                       |                          | 21            | 50                           | 37 6102        |
| Castor, Apparatus, Swivel* | 80                       | 24                     | 104                      | 12M                     | 25                    | 41                       | 25            | 55                           | 37 6103        |
| Castor, Apparatus, Swivel* | 100                      |                        | 121                      |                         |                       |                          | 32            | 55                           | 37 6104        |

<sup>\*</sup>Threaded stem swivel castor