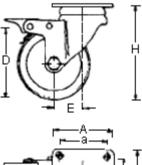

## **Specification Table**

| Description                   | Wheel<br>Diameter<br>(D) | Thread<br>Width<br>(b) | Overall<br>Height<br>(H) | Plate<br>Dimensions<br>(A x B) | Hole<br>Spacing<br>(a x b) | Hole<br>Width<br>(e) | Offset<br>(E) | Carrying<br>Capacity<br>(kg) | Part<br>Number |
|-------------------------------|--------------------------|------------------------|--------------------------|--------------------------------|----------------------------|----------------------|---------------|------------------------------|----------------|
| Castor, Apparatus, Swivel Top | 50                       | 20                     | 68                       | 55 x 55                        | 40 x 40                    |                      | 25            | 35                           | 37 4101        |
| Castor, Apparatus, Swivel Top | 60                       |                        | 85                       |                                |                            | 6                    | 21            | 50                           | 37 4102        |
| Castor, Apparatus, Swivel Top | 80                       | 24                     | 106                      | 60 x 60                        | 45 x 45                    |                      | 25            | - 55                         | 37 4103        |
| Castor, Apparatus, Swivel Top | 100                      |                        | 121                      |                                |                            |                      | 32            |                              | 37 4104        |