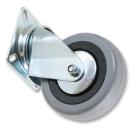

## **Specification Table**

| Description                   | Wheel<br>Diameter<br>(D) | Thread<br>Width<br>(b) | Overall<br>Height<br>(H) | Plate<br>Dimensions<br>(A x B) | Hole<br>Spacing<br>(a x b) | Hole<br>Width<br>(e) | Offset<br>(E) | Carrying<br>Capacity<br>(kg) | Part<br>Number |
|-------------------------------|--------------------------|------------------------|--------------------------|--------------------------------|----------------------------|----------------------|---------------|------------------------------|----------------|
| Castor, Apparatus, Swivel Top | 50                       | 20                     | 68                       | 55 x 55                        | 40 x 40                    |                      | 25            | 35                           | 37 4101        |
| Castor, Apparatus, Swivel Top | 60                       |                        | 85                       |                                |                            | 6                    | 21            | 50                           | 37 4102        |
| Castor, Apparatus, Swivel Top | 80                       | 24                     | 106                      | 60 x 60                        | 45 x 45                    |                      | 25            | - 55                         | 37 4103        |
| Castor, Apparatus, Swivel Top | 100                      |                        | 121                      |                                |                            |                      | 32            |                              | 37 4104        |