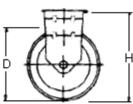

## **Specification Table**

| Description                   | Wheel<br>Diameter<br>(D) | Thread<br>Width<br>(b) | Overall<br>Height<br>(H) | Plate<br>Dimensions<br>(A x B) | Hole<br>Spacing<br>(a x b) | Hole<br>Width<br>(e) | Offset<br>(E) | Carrying<br>Capacity<br>(kg) | Part<br>Number |
|-------------------------------|--------------------------|------------------------|--------------------------|--------------------------------|----------------------------|----------------------|---------------|------------------------------|----------------|
| Castor, Apparatus, Swivel Top | 50                       | 20                     | 68                       | 55 x 55                        | 40 x 40                    |                      | 25            | 35                           | 37 4101        |
| Castor, Apparatus, Swivel Top | 60                       |                        | 85                       |                                |                            | 6                    | 21            | 50                           | 37 4102        |
| Castor, Apparatus, Swivel Top | 80                       | 24                     | 106                      | 60 x 60                        | 45 x 45                    |                      | 25            | - 55                         | 37 4103        |
| Castor, Apparatus, Swivel Top | 100                      |                        | 121                      |                                |                            |                      | 32            |                              | 37 4104        |