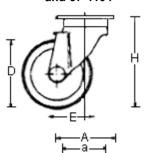

## **Specification Table**

| Description                   | Wheel<br>Diameter<br>(D) | Thread<br>Width<br>(b) | Overall<br>Height<br>(H) | Plate<br>Dimensions<br>(A x B) | Hole<br>Spacing<br>(a x b) | Hole<br>Width<br>(e) | Offset<br>(E) | Carrying<br>Capacity<br>(kg) | Part<br>Number |
|-------------------------------|--------------------------|------------------------|--------------------------|--------------------------------|----------------------------|----------------------|---------------|------------------------------|----------------|
| Castor, Apparatus, Swivel Top | 50                       | 20                     | 68                       | 55 x 55                        | 40 x 40                    |                      | 25            | 35                           | 37 4101        |
| Castor, Apparatus, Swivel Top | 60                       |                        | 85                       |                                |                            | 6                    | 21            | 50                           | 37 4102        |
| Castor, Apparatus, Swivel Top | 80                       | 24                     | 106                      | 60 x 60                        | 45 x 45                    |                      | 25            | - 55                         | 37 4103        |
| Castor, Apparatus, Swivel Top | 100                      |                        | 121                      |                                |                            |                      | 32            |                              | 37 4104        |

#### **Specification Table**

| Description                  | Wheel<br>Diameter<br>(D) | Thread<br>Width<br>(b) | Overall<br>Height<br>(H) | Plate<br>Dimensions<br>(A x B) | Hole<br>Spacing<br>(a x b) | Hole<br>Width<br>(e) | Offset<br>(E) | Carrying<br>Capacity<br>(kg) | Part<br>Number |
|------------------------------|--------------------------|------------------------|--------------------------|--------------------------------|----------------------------|----------------------|---------------|------------------------------|----------------|
| Castor, Apparatus, Fixed Top | 50                       | 20                     | 68                       | 55 x 55                        | 40 x 40                    |                      |               | 35                           | 37 5101        |
| Castor, Apparatus, Fixed Top | 60                       | 24                     | 85                       | - 60 x 60                      | 45 x 45                    | 6                    | -             | 50                           | 37 5102        |
| Castor, Apparatus, Fixed Top | 100                      | 24                     | 121                      |                                |                            |                      |               | 55                           | 37 5104        |

### **Specification Table**

| Description                | Wheel<br>Diameter<br>(D) | Thread<br>Width<br>(b) | Overall<br>Height<br>(H) | Stem<br>Diameter<br>(C) | Stem<br>Length<br>(F) | Plate<br>Diameter<br>(C) | Offset<br>(E) | Carrying<br>Capacity<br>(kg) | Part<br>Number |
|----------------------------|--------------------------|------------------------|--------------------------|-------------------------|-----------------------|--------------------------|---------------|------------------------------|----------------|
| Castor, Apparatus, Swivel* | 50                       | 20                     | 66                       | 8M                      | 15                    | 35                       | 25            | 35                           | 37 6101        |
| Castor, Apparatus, Swivel* | 60                       |                        | 83                       |                         |                       |                          | 21            | 50                           | 37 6102        |
| Castor, Apparatus, Swivel* | 80                       | 24                     | 104                      | 12M                     | 25                    | 41                       | 25            | 55                           | 37 6103        |
| Castor, Apparatus, Swivel* | 100                      |                        | 121                      |                         |                       |                          | 32            | 55                           | 37 6104        |

#### **Specification Table**

| Description                     | Wheel<br>Diameter<br>(D) | Thread<br>Width<br>(b) | Overall<br>Height<br>(H) | Plate<br>Dimensions<br>(A x B) | Hole<br>Spacing<br>(a x b) | Hole<br>Width<br>(e) | Offset<br>(E) | Pedal<br>Length | Carrying<br>Capacity<br>(kg) | Part<br>Number |
|---------------------------------|--------------------------|------------------------|--------------------------|--------------------------------|----------------------------|----------------------|---------------|-----------------|------------------------------|----------------|
| Castor, Apparatus, Swivel Top** | 50                       | 20                     | 68                       | 55 x 55                        | 40 x 40                    |                      | 25            | 76              | 35                           | 37 8101        |
| Castor, Apparatus, Swivel Top** | 60                       | 24                     | 85                       | 60 x 60                        | 45 x 45                    | 6                    | 21            | 84              | 50                           | 37 8102        |
| Castor, Apparatus, Swivel Top** | 80                       | 2 <del>4</del>         | 106                      | 60 X 60                        | 40 X 40                    |                      | 25            | 91              | 55                           | 37 8103        |

## **Specification Table**

| Description                  | Wheel<br>Diameter<br>(D) | Thread<br>Width<br>(b) | Overall<br>Height<br>(H) | Stem<br>Diameter<br>(C) | Stem<br>Length<br>(F) | Plate<br>Diameter<br>(C) | Offset<br>(E) | Pedal<br>Length | Carrying<br>Capacity<br>(kg) | Part<br>Number |
|------------------------------|--------------------------|------------------------|--------------------------|-------------------------|-----------------------|--------------------------|---------------|-----------------|------------------------------|----------------|
| Castor, Apparatus, Swivel*** | 50                       | 20                     | 66                       | 8M                      | 15                    | 35                       | 25            | 76              | 35                           | 37 9101        |
| Castor, Apparatus, Swivel*** | 60                       |                        | 83                       |                         |                       |                          | 21            | 84              | 50                           | 37 9102        |
| Castor, Apparatus, Swivel*** | 80                       | 24                     | 104                      | 12M                     | 25                    | 41                       | 25            | 91              | - 55                         | 37 9103        |
| Castor, Apparatus, Swivel*** | 100                      |                        | 124                      |                         |                       |                          | 32            | 95              | 35                           | 37 9104        |