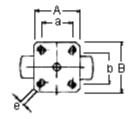

#### **Specification Table**

| Description                  | Wheel<br>Diameter<br>(D) | Thread<br>Width<br>(b) | Overall<br>Height<br>(H) | Plate<br>Dimensions<br>(A x B) | Hole<br>Spacing<br>(a x b) | Hole<br>Width<br>(e) | Offset<br>(E) | Carrying<br>Capacity<br>(kg) | Part<br>Number |
|------------------------------|--------------------------|------------------------|--------------------------|--------------------------------|----------------------------|----------------------|---------------|------------------------------|----------------|
| Castor, Apparatus, Fixed Top | 50                       | 20                     | 68                       | 55 x 55                        | 40 x 40                    |                      |               | 35                           | 37 5101        |
| Castor, Apparatus, Fixed Top | 60                       | 24                     | 85                       | - 60 x 60                      | 45 x 45                    | 6                    | -             | 50                           | 37 5102        |
| Castor, Apparatus, Fixed Top | 100                      | 24                     | 121                      |                                |                            |                      |               | 55                           | 37 5104        |