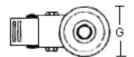

## **Specification Table**

| Description                  | Wheel<br>Diameter<br>(D) | Thread<br>Width<br>(b) | Overall<br>Height<br>(H) | Stem<br>Diameter<br>(C) | Stem<br>Length<br>(F) | Plate<br>Diameter<br>(C) | Offset<br>(E) | Pedal<br>Length | Carrying<br>Capacity<br>(kg) | Part<br>Number |
|------------------------------|--------------------------|------------------------|--------------------------|-------------------------|-----------------------|--------------------------|---------------|-----------------|------------------------------|----------------|
| Castor, Apparatus, Swivel*** | 50                       | 20                     | 66                       | 8M                      | 15                    | 35                       | 25            | 76              | 35                           | 37 9101        |
| Castor, Apparatus, Swivel*** | 60                       |                        | 83                       |                         |                       |                          | 21            | 84              | 50                           | 37 9102        |
| Castor, Apparatus, Swivel*** | 80                       | 24                     | 104                      | 12M                     | 25                    | 41                       | 25            | 91              | - 55                         | 37 9103        |
| Castor, Apparatus, Swivel*** | 100                      |                        | 124                      |                         |                       |                          | 32            | 95              | 35                           | 37 9104        |