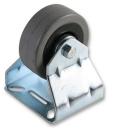

### **Specification Table**

| Description                | Wheel<br>Diameter<br>(D) | Thread<br>Width<br>(b) | Overall<br>Height<br>(H) | Stem<br>Diameter<br>(C) | Stem<br>Length<br>(F) | Plate<br>Diameter<br>(C) | Offset<br>(E) | Carrying<br>Capacity<br>(kg) | Part<br>Number |
|----------------------------|--------------------------|------------------------|--------------------------|-------------------------|-----------------------|--------------------------|---------------|------------------------------|----------------|
| Castor, Apparatus, Swivel* | 50                       | 20                     | 66                       | 8M                      | 15                    | 35                       | 25            | 35                           | 37 6101        |
| Castor, Apparatus, Swivel* | 60                       |                        | 83                       |                         |                       |                          | 21            | 50                           | 37 6102        |
| Castor, Apparatus, Swivel* | 80                       | 24                     | 104                      | 12M                     | 25                    | 41                       | 25            | 55                           | 37 6103        |
| Castor, Apparatus, Swivel* | 100                      |                        | 121                      |                         |                       |                          | 32            | 55                           | 37 6104        |

<sup>\*</sup>Threaded stem swivel castor