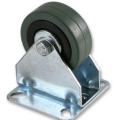

#### **Specification Table**

| Description                  | Wheel<br>Diameter<br>(D) | Thread<br>Width<br>(b) | Overall<br>Height<br>(H) | Plate<br>Dimensions<br>(A x B) | Hole<br>Spacing<br>(a x b) | Hole<br>Width<br>(e) | Offset<br>(E) | Carrying<br>Capacity<br>(kg) | Part<br>Number |
|------------------------------|--------------------------|------------------------|--------------------------|--------------------------------|----------------------------|----------------------|---------------|------------------------------|----------------|
| Castor, Apparatus, Fixed Top | 50                       | 20                     | 68                       | 55 x 55                        | 40 x 40                    |                      |               | 35                           | 37 5101        |
| Castor, Apparatus, Fixed Top | 60                       | 24                     | 85                       | - 60 x 60                      | 45 x 45                    | 6                    | -             | 50                           | 37 5102        |
| Castor, Apparatus, Fixed Top | 100                      | 24                     | 121                      |                                |                            |                      |               | 55                           | 37 5104        |