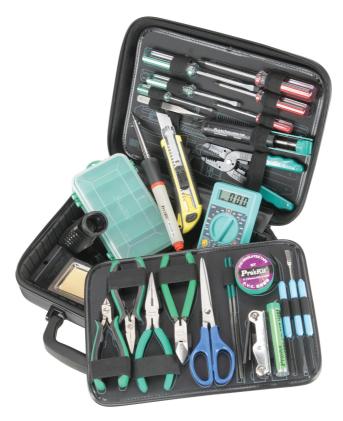

## 1PK-710KC, Basic Electronic Tool Kit with UK plug soldering iron (220V)

• Empty case detail as <a href="9PK-710P">9PK-710P</a>

Picture for reference only. Please check with distributor for exact offers. All specifications are subject to change without notice.

| 103-132C   | Utility component storage box    |  |
|------------|----------------------------------|--|
| 1PK-125T   | Fine tip straight tweezer        |  |
| 1PK-258A   | Side Cutter 125mm                |  |
| 1PK-258B   | Long nose plier 138mm            |  |
| 1PK-708    | Side cutting plier 150mm         |  |
| 1PK-709    | Long nose plier 150mm            |  |
| 9S002A/B/C | 3pcs Soldering aid tools         |  |
| 1PK-362D   | Soldering iron stand with sponge |  |

| 89101A        | Line color screwdriver 3.2x75mm        |  |  |
|---------------|----------------------------------------|--|--|
| 89101B        | +Line color screwdriver #0x75mm        |  |  |
| 89102A        | -Line color screwdriver 5.0x75mm       |  |  |
| 89102B        | +Line color screwdriver #1x75mm        |  |  |
| 89107A        | -Line color screwdriver 6.0x100mm      |  |  |
| 89107B        | +Line color screwdriver #2x100mm       |  |  |
| 8PK-3161      | 7 in 1 Crimping Tool                   |  |  |
| 8PK-366N-G    | Desoldering pump                       |  |  |
| 9K003A-1      | Needle file flat                       |  |  |
| 9K003B-1      | Needle file round                      |  |  |
| 903-150N-BN   | Professional multimeter                |  |  |
| 9H002         | 7pcs Folding type hex key set (metric) |  |  |
| 9IT           | PVC insulated tape                     |  |  |
| 9K002         | Stainless scissors 6"                  |  |  |
| 9SN-310G      | Solder core 99.3%, Sn Cu 0.7%          |  |  |
| DK-2039       | Utility knife (3 blades self loading)  |  |  |
| 9PK-710P      | Deluxe tool case w/2 pallets           |  |  |
| 8PK-S120NC-40 | Soldering Iron 220V/40W with UK plug   |  |  |