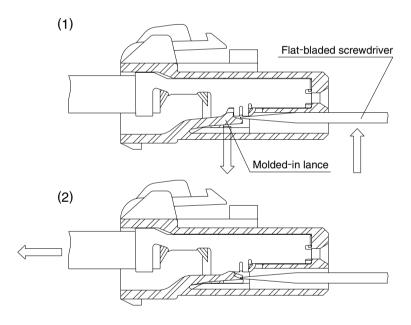

## **◆** Contact Extraction

- Contact extraction tool: Flat-bladed screwdriver, 1.4 mm blade width
- Intended crimp Contacts: DF22-1416SC(F), DF22A-1416SC(F), DF22A-1012SC(F), DF22-1416PC(F), and DF22A-1416PC(F)
- Work Method

## Housing Cross-Sectional Diagram

- Refer to the drawing No. 1. Insert correct size screwdriver in the insulator against the molded-in lance. Deflect the lance as shown.
- Assure that the lance is deflected to release the contact and pull- out wire with the terminated contact.