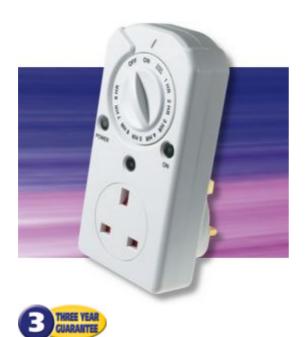

## **TG85 Dusk to Dawn Timeswitch**

The TG85 automatically switches appliances ON at dusk with a selectable OFF time from 1 to 8 hours later, or at dawn if no time setting is required.

- Easy to use selector switch.
- Simple to programme and operate.
- Switches ON at dusk and OFF from 1 to 8 hours later.
- Plug-in control for 13 amp (3kW) appliances & filament lamps up to 300W.
- Permanent ON/OFF override for instant control.
- Power ON indicator.
- Part No. TS85

## **Specification**

Timer ModeDusk to DawnSetting TypeSelector Switch

**Operating Voltage** 230V AC

Switch Rading 230V AC 13 amp Resistive (3kW), Inductive 2A

**Operating Temperature** 0 to 40°C

Conforms to Directives 73/23/EEC, 89/336/EEC

**Dimensions (mm)** Width 68, Height 136, Depth 75

All these time controllers repeat their programmes indefinitely day after day or week after week. Note: Not to be used with fluorescent or low energy lighting. Can be used with filament lighting up to 400W (300W TG85). Cannot be used with discharge lighting (e.g. SON and Metal Halide).