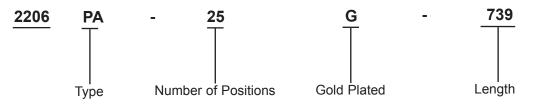

## Part Number Table

| Description                    | Part Number    |  |  |  |  |  |
|--------------------------------|----------------|--|--|--|--|--|
| Header, 1 Row, Vertical, 25Way | 2206PA-25G-739 |  |  |  |  |  |

## Part Number Explanation:

Type: PA = Male Single Rows.Plated: G = Gold Plated.

http://www.farnell.com

http://www.newark.com

http://www.cpc.co.uk

| Information purposes in connection with the products to which it relates. No licence<br>of any intellectual property rights is granted. The Information is subject to change with-<br>out notice and replaces all data sheets previously supplied. The Information supplied is<br>believed to be accurate but the Group assumes no responsibility for its accuracy or<br>completeness, any error in or omission from it or for any use made of it. Users of this<br>data sheet should check for themselves the Information and the suitability of the prod-<br>ucts for their purpose and not make any assumptions based on information included or<br>omitted. Liability for loss or damage resulting from any reliance on the Information or | TOLERANCES:                                                       | DRAWN BY:    | DATE:    | DRAWING TITLE:                   |            |                       |     |  |
|------------------------------------------------------------------------------------------------------------------------------------------------------------------------------------------------------------------------------------------------------------------------------------------------------------------------------------------------------------------------------------------------------------------------------------------------------------------------------------------------------------------------------------------------------------------------------------------------------------------------------------------------------------------------------------------------------------------------------------------------|-------------------------------------------------------------------|--------------|----------|----------------------------------|------------|-----------------------|-----|--|
|                                                                                                                                                                                                                                                                                                                                                                                                                                                                                                                                                                                                                                                                                                                                                | UNLESS OTHERWISE<br>SPECIFIED,<br>DIMENSIONS ARE<br>FOR REFERENCE | Ramya        | 02/08/08 | Header - 1 Row, Vertical, 25 Way |            |                       |     |  |
|                                                                                                                                                                                                                                                                                                                                                                                                                                                                                                                                                                                                                                                                                                                                                |                                                                   | CHECKED BY:  | DATE:    | SIZE DWG NO.                     | M10001525  | ELECTRONIC FILE       | REV |  |
|                                                                                                                                                                                                                                                                                                                                                                                                                                                                                                                                                                                                                                                                                                                                                |                                                                   | Suresh       | 02/08/08 | Δ                                |            | 1577757-1577760_4_DWG | A   |  |
|                                                                                                                                                                                                                                                                                                                                                                                                                                                                                                                                                                                                                                                                                                                                                | PURPOSES ONLY.                                                    | APPROVED BY: | DATE:    |                                  |            |                       |     |  |
| or restrict the Group's liability for death or personal injury resulting from its negligence.<br>SPC MULTICOMP is the registered trademark of the Group. © Premier Farnell plc 2008.                                                                                                                                                                                                                                                                                                                                                                                                                                                                                                                                                           |                                                                   | G.Cook       | 16/08/08 | SCALE: NTS                       | U.O.M.: mm | SHEET: 2 OI           | F 2 |  |