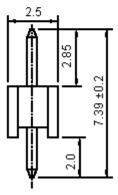

## **Specifications:**

Current rating Voltage rating Maximum contact resistance Minimum insulation resistance Withstanding voltage Operating temperature range **Material and Finish:** Insulator Insulator colour Contact Plated

- : 1.0A ac/dc.
- : 50V ac/dc.
- : 20mΩ.
- : 500MΩ.
- : 500V ac for one minute.
- : -25°C to +105°C.
- : High temperature plastic.
- : Black.
- : Copper alloy.
- : Gold plated.

Dimensions : Millimetres