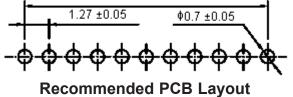

## **Specifications:**

Current rating Voltage rating Maximum contact resistance Minimum insulation resistance Withstanding voltage Operating temperature range **Material and Finish:** Insulator Insulator colour Contact Plated

- : 1.0A ac/dc.
- : 50V ac/dc.
- : 20mΩ.
- : 500MΩ.
- : 500V ac for one minute.
- : -25°C to +105°C.
- : High temperature plastic.
- : Black.
- : Copper alloy.
- : Gold plated.

Dimensions : Millimetres