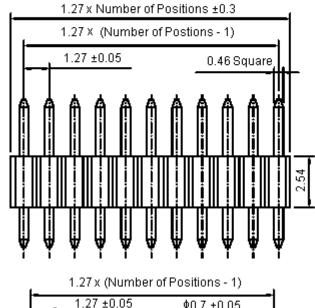

## **Specifications:**

Current rating Voltage rating Maximum contact resistance Minimum insulation resistance Withstanding voltage Operating temperature range **Material and Finish:** Insulator Insulator colour Contact Plated

- : 1.0A ac/dc.
- : 50V ac/dc.
- : 20mΩ.
- : 500MΩ.
- : 500V ac for one minute.
- : -25°C to +105°C.
- : High temperature plastic.
- : Black.
- : Copper alloy.
- : Gold plated.

Dimensions : Millimetres