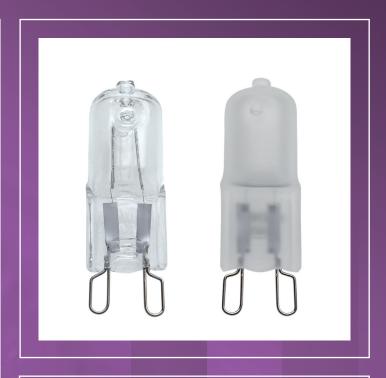

#### **DESCRIPTION**

Xenon Ultra G9 Capsule Lamps offer consistent high light output and colour throughout their long life. Light output is both brighter and more stable in comparison to standard halogen lamps. The Xenon designs used give a life span of up to a 500% increase over the equivalent halogen lamp.

### **TECHNICAL SPECIFICATION**

| Product Code | Wattage | Voltage | Cap/Base | Colour |
|--------------|---------|---------|----------|--------|
| G9/25W/CLEAR | 25W     | 240V    | G9       | Clear  |
| G9/40W/CLEAR | 40W     | 240V    | G9       | Clear  |
| G9/60W/CLEAR | 60W     | 240V    | G9       | Clear  |
| G9/75W/CLEAR | 75W     | 240V    | G9       | Clear  |
| G9/25W/FROST | 25W     | 240V    | G9       | Frost  |
| G9/40W/FROST | 40W     | 240V    | G9       | Frost  |
| G9/60W/FROST | 60W     | 240V    | G9       | Frost  |
| G9/75W/FROST | 75W     | 240V    | G9       | Frost  |