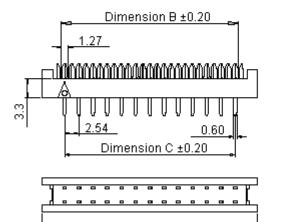

Dimension A ±0.25

### **Engineering Dimension**

| Circuits | Dimension A | Dimension B | Dimension C |  |  |  |  |
|----------|-------------|-------------|-------------|--|--|--|--|
| 14       | 23.23       | 16.51       | 15.24       |  |  |  |  |
|          |             |             |             |  |  |  |  |