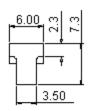

| multicomp | PART NO.     |       |     | REVISIONS   |        |         |        |         |        |         |
|-----------|--------------|-------|-----|-------------|--------|---------|--------|---------|--------|---------|
|           |              | ECN # | REV | DESCRIPTION | DRAWN  | DATE    | CHECKD | DATE    | APPRVD | DATE    |
|           | 4403-14-LP-6 | -     | А   | RELEASED    | Geetha | 24/4/08 | Suresh | 24/4/08 | G. C   | 09/5/08 |
|           |              |       |     |             |        |         |        |         |        |         |





Dimension A ±0.25





# Specifications:

| •                             |                           |
|-------------------------------|---------------------------|
| Current rating                | : 1.0A ac/dc.             |
| Voltage rating                | : 30V ac/dc.              |
| Maximum contact resistance    | : 20m ohm.                |
| Minimum insulation resistance | : 1000M ohm.              |
| Withstanding voltage          | : 500V ac for one minute. |
| Operating temperature range   | : -40°C to +105°C.        |
| Material and Finish           |                           |
| Insulator                     | : High tempature plastic. |
| Contact                       | : Copper alloy.           |
| Plating                       | : Selective plated.       |
|                               |