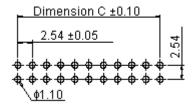

Dimension A ±0.25

### **Engineering Dimension**

| Circuits | Dimension A | Dimension B | Dimension C |  |  |  |  |
|----------|-------------|-------------|-------------|--|--|--|--|
| 14       | 23.23       | 16.51       | 15.24       |  |  |  |  |
|          |             |             |             |  |  |  |  |

# **Recommended PCB Layout**

Dimensions : Millimetres