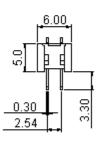

| multicomp | PART NO.     |       |     | REVISIONS   |        |         |        |         |        |         |
|-----------|--------------|-------|-----|-------------|--------|---------|--------|---------|--------|---------|
|           |              | ECN # | REV | DESCRIPTION | DRAWN  | DATE    | CHECKD | DATE    | APPRVD | DATE    |
|           | 4403-14-LP-6 | -     | А   | RELEASED    | Geetha | 24/4/08 | Suresh | 24/4/08 | G. C   | 09/5/08 |
|           |              |       |     |             |        |         |        |         |        |         |





Dimension A ±0.25





# Specifications:

| •                             |                           |
|-------------------------------|---------------------------|
| Current rating                | : 1.0A ac/dc.             |
| Voltage rating                | : 30V ac/dc.              |
| Maximum contact resistance    | : 20m ohm.                |
| Minimum insulation resistance | : 1000M ohm.              |
| Withstanding voltage          | : 500V ac for one minute. |
| Operating temperature range   | : -40°C to +105°C.        |
| Material and Finish           |                           |
| Insulator                     | : High tempature plastic. |
| Contact                       | : Copper alloy.           |
| Plating                       | : Selective plated.       |
|                               |