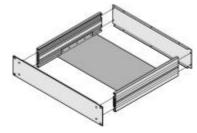

# **Chassis plate**

# Article number: 20860-109

Chassis plates are suitable for installation of heavy non-standardised components e.g. transformers

#### Notes:

- The internal mounting height is reduced by 2,5 mm
- Chassis plates can also be fitted simultaneously with internal configuration